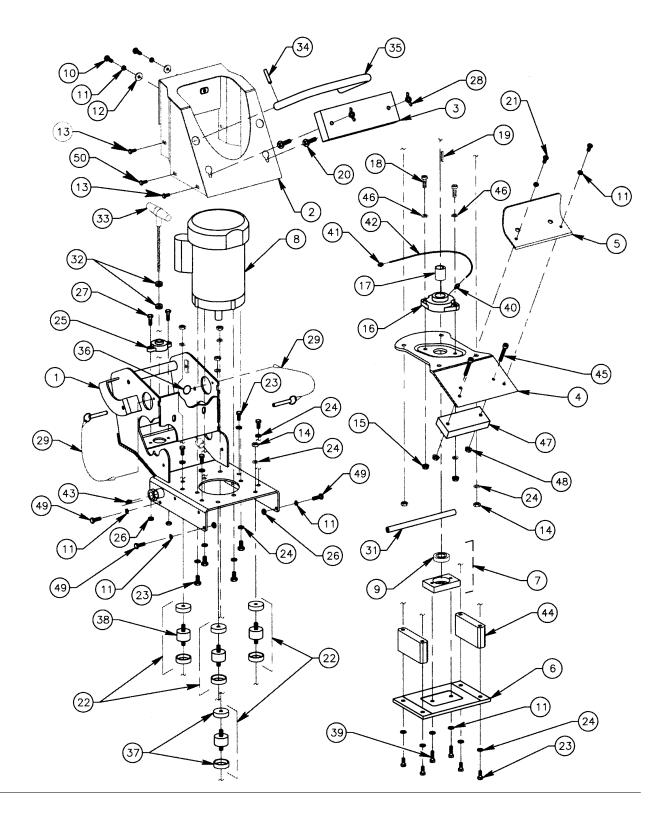

#### Frame Assembly Bon Floor Stripper

# Frame Assembly Bon Floor Stripper

| REFERANCE |             | DECODIDATION                                     | OTV                             |
|-----------|-------------|--------------------------------------------------|---------------------------------|
| NUMBER    | PART NUMBER | DESCRIPTION                                      | QTY                             |
| 1         |             | Frame, Main                                      | 1                               |
| 2         |             | Cover, Motor                                     | 1                               |
| 3         |             | Block, Weight                                    | 1                               |
| 4         |             | Plate, Orbital                                   | 1                               |
| 5         |             | Plate, Clamping                                  | 1                               |
| 6         |             | Plate, Bottom                                    | 1                               |
| 7         |             | Support Bearing Assembly                         | 1                               |
| '         |             | (Includes (1) P/N FCS16-0331)                    | ·                               |
| 8         |             | Motor, Electric, 3/4 HP, 115 Volt                | 1                               |
|           |             | (Includes (1) P/N 63031300)                      | · ·                             |
| 9         |             | Bearing, Support                                 | 1                               |
| 10        |             | Screw, Cap, 5/16-18 UNC x 7/8", Plated           |                                 |
| 11        |             | Washer, Lock, 5/16", Plated                      | 2<br>9<br>2<br>4<br>8<br>2<br>1 |
| 12        |             | Washer, Flat, 1/4", Plated                       | 9                               |
| 13        |             |                                                  |                                 |
| 14        |             | Screw, Cap, Self Tap, 5/16-18 UNC x 3/4", Plated | 4                               |
|           |             | Nut, Hexagon, 3/8-16 UNC, Plated                 | 0                               |
| 15        |             | Nut, Hexagon, Flange, 7/16-14 UNC, Plated        | _                               |
| 16        |             | Bearing, 2 Bolt Flange                           |                                 |
| 17        |             | Hub, Offset                                      | 1                               |
| 18        |             | Screw, Socket Head, 7'16-14 UNC x 1-1/4", Plated | 2<br>1                          |
| 19        |             | Key, Square, 3/16" x 3/16", 1"                   | 1                               |
|           |             | (Serial Numbers 27105 Thru 27123)                |                                 |
|           |             | Key, Square, 3/16" x 3/16", 1-5/8"               | 1                               |
|           |             | (Serial Numbers 27124)                           | _                               |
| 20        |             | Bolt, Carriage, 3/8-16 UNC x 2-1/4", Plated      | 2<br>2<br>4                     |
| 21        |             | Screw, Button Head, 5/16-18 UNC x 3/4", Plated   | 2                               |
| 22        |             | Rubber Mount Assembly (Includes                  | 4                               |
|           |             | (1) P/N FCS16-0311-010, (2) P/N FCS16-0311-020   |                                 |
|           |             | (2) 18060000, (2) 16060000)                      |                                 |
| 23        |             | Screw, Cap, 3/8-16 UNC x 1", Plated              | 12                              |
| 24        |             | Washer, Lock, 3/8", Plated                       | 16                              |
| 25        |             | Bearing, Flange                                  | 1                               |
| 26        |             | Nut, Hexagon, Nylock®, 5/16-18 UNC, Plated       | 4                               |
| 27        |             | Screw, Cap, 5/16-18 UNC x 1", Plated             | 2                               |
| 28        |             | Nut, Wing, 3/8-16 UNC, Plated                    | 2                               |
| 29        |             | Pin/Lanyard Assembly                             | 2                               |
| 30        |             | Screw, Cap, 5/16-18 UNC x 3/4", Plated           | 2<br>2<br>1                     |
| 31        |             | Bar, Stop                                        |                                 |
| 32        |             | Grommet                                          | 2<br>1                          |
| 33        |             | T-Handle Hex Key, 3/16"                          | 1                               |
| 34        |             | Pin, Roll, 3/16 x 1-1/4"                         | 2                               |
| 35        |             | Tube, Handle                                     | 1                               |
| 36        |             | Ring, Kick Out                                   | 2                               |

#### Frame Assembly Bon Floor Stripper

| REFERANCE  <br>  NUMBER | PART NUMBER | DESCRIPTION                                           | QTY |
|-------------------------|-------------|-------------------------------------------------------|-----|
|                         |             |                                                       |     |
| 37                      |             | Cup, Rubber Mount                                     | 8   |
| 38                      |             | Mount, Rubber                                         | 4   |
| 39                      |             | Screw, Cap, 5/16-18 UNC x 1-1/8", Plated              | 2   |
| 40                      |             | Connector, Grease                                     | 1   |
| 41                      |             | Connector, Grease, 1/8" Pipe                          | 1   |
| 42                      |             | Hose Grease, 5/32" Clear (11" Length)                 | 1   |
| 43                      |             | Fitting, grease, Straight                             | 1   |
| 44                      |             | Bar, Stand Off                                        | 2   |
| 45                      |             | Screw, Cap, Socket Head, 5/16-18 UNC x 1-1/4", Plated | 2   |
| 46                      |             | Washer, AN Type, 7/16", Plated                        | 2   |
| 47                      |             | Weight, Balance                                       | 1   |
| 48                      |             | Nut, Hexagon, Flange, 5/16-18 UNC, Plated             | 2   |
| 49                      |             | Screw, Cap, 5/16-18 UNC x 3/4", Plated                | 4   |
| 50                      |             | Screw, Cap, Selt Tap, 5/16-18 UNC x 1/2", Plated      | 2   |
|                         |             |                                                       |     |