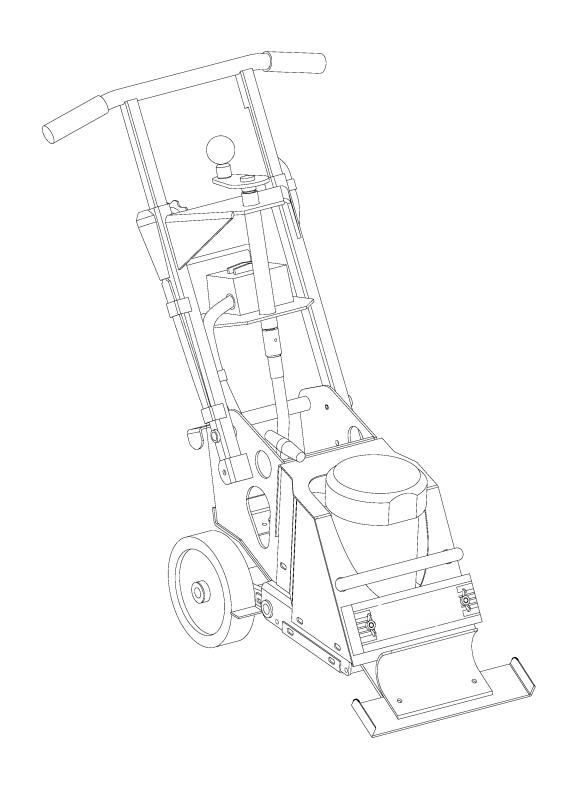

## **Bon Floor Stripper Replacement Parts/Diagram**



#### Frame Assembly Bon Floor Stripper



# Frame Assembly Bon Floor Stripper

| REFERANCE |             | DECODIDATION                                     | OTV                             |
|-----------|-------------|--------------------------------------------------|---------------------------------|
| NUMBER    | PART NUMBER | DESCRIPTION                                      | QTY                             |
| 1         |             | Frame, Main                                      | 1                               |
| 2         |             | Cover, Motor                                     | 1                               |
| 3         |             | Block, Weight                                    | 1                               |
| 4         |             | Plate, Orbita