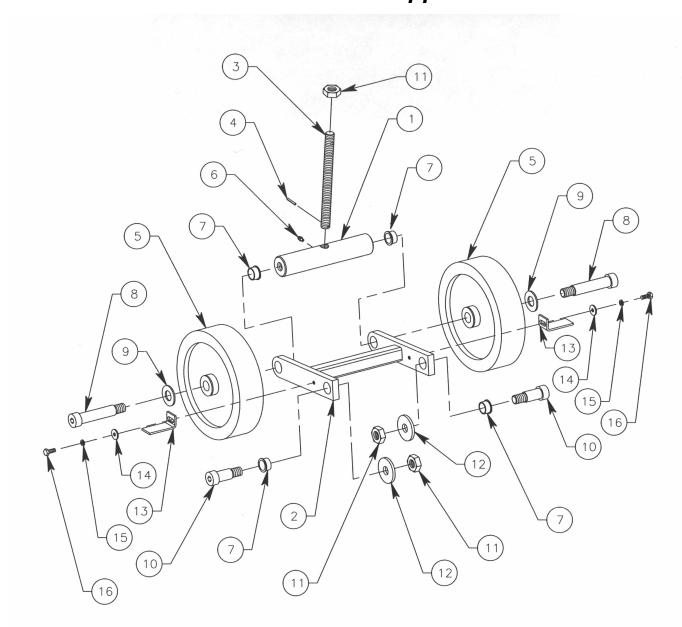

### Adjustable Axle Assembly Bon Floor Stripper

#### Adjustable Axle Assembly Bon Floor Stripper

| REFERENCE<br>NUMBER | PART<br>NUMBER | DESCRIPTION                                    | REQUIRED<br>QUANTITY |
|---------------------|----------------|------------------------------------------------|----------------------|
| 1                   |                | Axle                                           | 1                    |
| 2                   |                | Axle Arm Assembly                              | 1                    |
| 3                   |                | Screw, Jack                                    | 1                    |
| 4                   |                | Pin, Roll, Spiral, 1/8" x 1"                   | 1                    |
| 5                   |                | Wheel, 8"                                      | 2                    |
| 6                   |                | Fitting, Grease                                | 1                    |
| 7                   |                | Bushing, Bronze, 3/4" ID                       | 4                    |
| 8                   |                | Bolt, Shoulder, 3/4" x 3"                      | 2                    |
| 9                   |                | Washer, Fiber                                  | 2                    |
| 10                  |                | Bolt, Shoulder, 3/4" x 1-1/2"                  | 2                    |
| 11                  |                | Nut, Hex, 5/8-11 UNC, Plated                   | 2                    |
| 12                  |                | Washer, Flat, 5/8", Plated                     | 2                    |
| 13                  |                | Scraper, Wheel                                 | 2                    |
| 14                  |                | Washer, Flat, 5/16", Plated                    | 2                    |
| 15                  |                | Washer, Lock, 5/16", Plated                    | 2                    |
| 16                  |                | Screw, Button Head, 5/16-18 UNC x 3/4", Plated | 2                    |