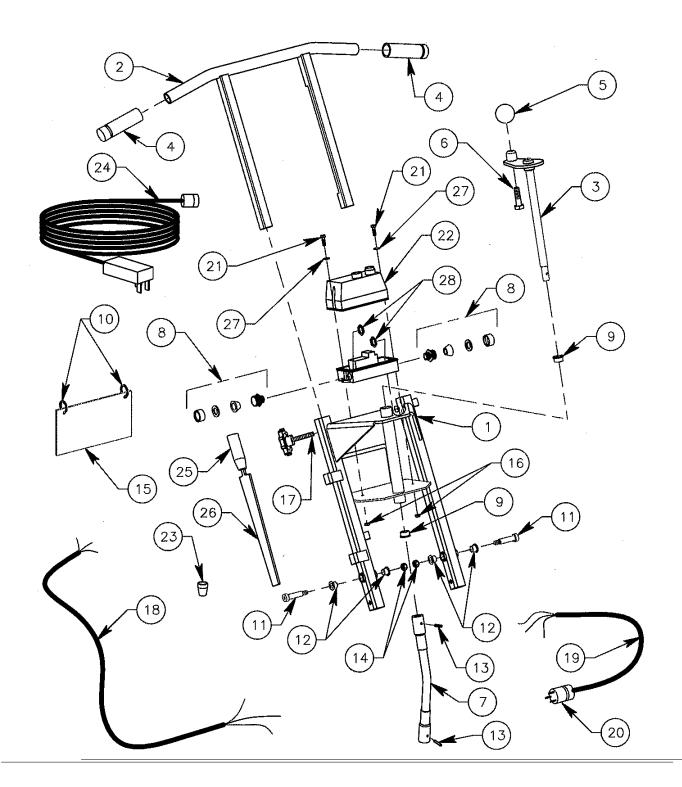

#### Operator Handle Assembly Bon Floor Stripper

#### Operator Handle Assembly Bon Floor Stripper

| REFERENCE<br>NUMBER | PART<br>NUMBER | DESCRIPTION                                | REQUIRED QUANTITY |
|---------------------|----------------|--------------------------------------------|-------------------|
| 1 1                 |                | Handle, Lower                              | 1                 |
| 2                   |                | Handle, Top                                | 1                 |
| 3                   |                | Crank Assembly                             | 1                 |
| 4                   |                | Grip, Rubber                               | 2                 |
| 5                   |                | Knob, Handle                               | 1                 |
| 6                   |                | Screw, Cap, 1/2-13 UNC x 2", Plated        | 1 1               |
| 7                   |                | Hose, U-Joint                              | 1                 |
| 8                   |                | Bushing, Strain Relief                     | 2                 |
| 9                   |                | Bushing, Bronze, 3/4" ID                   | 2<br>2<br>2<br>2  |
| 10                  |                | Ring, Kick-out                             | 2                 |
| 11                  |                | Bolt, Shoulder, 1/2" x 1-3/4"              | 2                 |
| 12                  |                | Bushing, Bronze, 1/2" ID                   | 4                 |
| 13                  |                | Pin, Roll, 3/16" x 1-1/8"                  | 2                 |
| 14                  |                | Nut, Hexagon, Flange, 3/8-16 UNC, Plated   | 2                 |
| 15                  |                | Sign, Tips                                 | 1                 |
| 16                  |                | Nut, Hexagon, Nylock®, #8-32 UNC, Plated   | 2                 |
| 17                  |                | Knob, Assembly                             | 2                 |
| 18                  |                | Cable, Switch/Motor                        | 1                 |
| 19                  |                | Cable, Plug/Switch                         | 1                 |
| 20                  |                | Plug, Twist Lock, Male, 15A                | 1                 |
| 21                  |                | Round Head Machine Screw,                  |                   |
|                     |                | #8-32 x 7/8" UNC, Plated                   | 2                 |
| 22                  |                | Switch, Magnetic Starter                   | 1                 |
| 23                  |                | Nut, Wire (Yellow)                         | 1 1               |
| 24                  |                | Cord, Extension (With Integral GFI Switch) | 1                 |
| 25                  |                | File Handle, Long Ferrule                  | 1                 |
| 26                  |                | File, Mill Bastard (10")                   | 1                 |
| 27                  |                | Washer, Flat, #8 Plated                    | 2                 |
| 28                  |                | Nut, Bulkhead                              | 2                 |
|                     |                |                                            |                   |