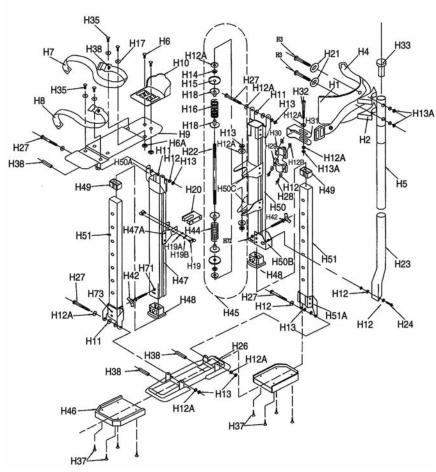

## **High Reach Stilts**

| Ref#   | Key #      | Description Qty/Unit                                                                      | Ref #            | Key #            | Description Qty/Unit                                                            | Ref #  | Key #    | Description Qty/Unit                                                        |
|--------|------------|-------------------------------------------------------------------------------------------|------------------|------------------|---------------------------------------------------------------------------------|--------|----------|-----------------------------------------------------------------------------|
| 15-352 | H1         | Leg Band With Pads (H21, sponge)                                                          | 15-352           | H28              | 1/4" -20* 1 9/16" Half-threaded Cap Screw                                       | 15-352 | H74      | Middle Rivets                                                               |
| 15-352 | H2         | Leg Band Spacer                                                                           |                  |                  | w/Lock Nut                                                                      | 15-352 |          | Short Rivets                                                                |
| 15-352 | H3         | 1/4" - 20•2 1/16" Flat Bead Machine Screw                                                 | 15-352           | H32              | 1/4" -20* 1 9/16" Half-threaded Cap Screw                                       | 15-352 | H45      | Entire Spring Assembly (One Stilts) Includes                                |
|        |            | w/Lock Nut                                                                                |                  |                  | w/Lock Nut                                                                      |        |          | H12, H13, H14, H15, H16, H18, H22, H44                                      |
| 15-352 |            | Leg Strap w/Bundle                                                                        | 15-352           | H24A             | 1/4" -20* 1/2" Threaded Cap Screw With Lock Nut                                 | 15-352 | H50-15L  | Inter-Lock Rear Outward Leg Extension                                       |
| 15-352 | H5         | 1 1/8" Upper Strut Tube (only for SH1523)                                                 | 15-352           | H26              | Nylon Floor Plate                                                               |        |          | (only for SH-1523) Left Side. Includes H47-1523,                            |
| 15-352 | H5         | 1 1/8" Upper Strut Tube (only for SH1830                                                  | 15-352           | H27              | 1/4" -20*3 1/8" Cap Screw                                                       |        |          | H50A, H50B, H50C, H71, H72, H74,H75                                         |
| 15-352 | H5         | 1 1/8" Upper Strut Tube (only for SH2440)                                                 | 15-352           | H27A             | 1/4" -20*3" Cap Screw                                                           | 15-352 | H50-18L  | Inter-Lock Rear Outward Leg Extension                                       |
| 15-352 | H6         | No. 10-24*1/2" Machine Screw w/Nut                                                        | 15-352           | H29/H30          | Round –Lock Tube Clamp (L) / (R)                                                |        |          | (only for SH-1830)Left Side Includes H47-1830,                              |
|        |            | 1/4" - 20*3/16" Nylon Lock Nut                                                            | 15-352           | H31              | Metal Clamp Bracket(2mm Thickness)                                              |        |          | H50A, H50B, H50C, H71, H72, H74, H75.                                       |
| 15-352 | H7         | Arch Strap (long) with Self Locking Buckle                                                | 15-352           | H33              | Upper Strut Tube Cap Plug                                                       | 15-352 | H50-24L  | Inter-Lock Rear Outward Leg Extensions                                      |
|        | H8         | Toe Strap (short) with Self Locking Buckle                                                | 15-352           | H35              | Strap Mounting Screw                                                            |        |          | (only for SH-2440) Left Side includes                                       |
| 15-352 | H9         | Nylon Foot Plate                                                                          | 15-352           | H36              | Strap Washer                                                                    |        |          | H47-2440, H50A, H50B, H50C, H71, H72, H74, H75                              |
| 15-352 |            | Adjustable Heel Bracket                                                                   | 15-352           | H37              | Sole Mounting Screw                                                             | 15-352 | H50-15R  | Inter-Lock Rear Outward Leg Extension                                       |
| 15-352 | H11        | Nylon Leg Bearing                                                                         | 15-352           | H38              | Strap Mounting Nylon Sleeve                                                     |        |          | (only for SH-1523) Right Side includes H47-1523,                            |
| 15-352 | H12        | 1/4" Flat Washer                                                                          | 15-352           | H42              | 1/4" -20*1 9/16" Wing Bolt With Lock Washer                                     |        |          | H50A, H50B, H50C, H71, H72, H74, H75                                        |
| 15-352 | H12A       | 1/4" Flat Wider Washer                                                                    | 15-352           | H44              | Lower Coil Spring (Zinc Plated)                                                 | 15-352 | H50-18R  | Inter-Lock Rear Outward Leg Extension                                       |
| 15-352 | H12B       | 1/4" - 20 Square Nut                                                                      | 15-352           | H46              | Replaceable Sole With Screws                                                    |        |          | (only for SH-1830) Right Side Includes H47-1830,                            |
| 15-352 |            | 1/4" - 20* H8 Nylon Lock Nut                                                              |                  |                  | (for Nylon Floor Plates)                                                        |        |          | H50A, H50B, H50C, H71, H72, H74, H75                                        |
| 15-352 |            | 1/4" - 20*H5 Nylon Lock Nut                                                               | 15-352           | H47              | Forward Adjustable Leg Extrusion                                                | 15-352 | H50-24R  | Inter-Lock Rear Outward Leg Extension                                       |
| 15-352 | H14        | 1/4"-20*H5 Hex Nut                                                                        |                  |                  | (only for SH 1523)                                                              |        |          | (only for SH-2440) Right Side H72, H74, H75,                                |
| 15-352 | H15        | Spring Adjuster                                                                           | 15-352           | H47              | Forward Adjustable Leg Extrusion                                                | 45.050 | 1150 455 | H47-2440                                                                    |
|        | H16        | Upper Coil Spring (Dark brown)                                                            | 45.050           |                  | (only for SH 1830)                                                              | 15-352 | H50-15F  | Inter-Lock Front Outward Leg Extension                                      |
| 15-352 | H17        | 3/4" *7/23" Strap Mounting Metal Plate                                                    | 15-352           | H47              | Forward Adjustable Leg Extrusion                                                |        |          | (only of SH-1523) Includes H47-1523,                                        |
| 15-352 | H18        | Nylon Spring Bearing                                                                      | 45.050           | 11474            | (only for SH 2440)                                                              | 45.050 | 1150 405 | H47A, H50A, H71, H72, H74                                                   |
| 15-352 | H19        | 3/8" Self Threading Screw                                                                 | 15-352           | H47A<br>H48      | Center Spring Assembly Bracket                                                  | 15-352 | H50-18F  | Inter-Lock Front Outward Leg Extension                                      |
| 15-352 | H19A       | 3/16" Flat Washer                                                                         | 15-352           |                  | Downward Huge Nylon Sleeve                                                      |        |          | (only for SH-1830) Includes H47-1830,<br>H47A, H50A, H71, H72, H74          |
| 15-352 | H19B       | 3/16" Lock Washer                                                                         | 15-352           | H49<br>H50A      | Upward Small Nylon Sleeve                                                       | 45.050 | 1150.045 |                                                                             |
| 15-352 | H20        | Spring Divider                                                                            | 15-352<br>15-352 | H50A<br>H50B     | Upper Foot Pad Attachment Bracket Inter-Lock Bracket                            | 15-352 | H50-24F  | Inter-Lock Front Outward Leg Extension                                      |
| 15-352 | H21<br>H22 | 1- 3/16"* 5/16" Large Leg Band With Pads Washer<br>1/4"-20* 8" Stud Threaded At Both Ends | 15-352           | H50C             |                                                                                 |        |          | (only for SH-2440) Includes H47-2440,<br>H47A, H50A, H71, H72, H74          |
| 15-352 | H23        |                                                                                           |                  | H50C<br>H51      | Upper & Lower Spring Assembly Bracket                                           | 45.050 | 1154 451 |                                                                             |
| 15-352 | ΠZ3        | Inter-Lock 1" O.D. Lower Strut Tube<br>(only for SH 1523)                                 | 15-352<br>15-352 |                  | Inner Leg Tube (only for SH 1523)<br>Inner Extension Tube (only for SH 1830)    | 15-352 | H51-15I  | Inner Leg Extension Tube (only for SH 1523)<br>Includes H51-1523, H51A, H73 |
| 15-352 | H23        | (only for SH 1523)<br>Inter-Lock 1" O.D. Lower Strut Tube                                 | 15-352           |                  | Inner Extension Tube (only for SH 1830) Inner Extension Tube (only for SH 2440) | 15-352 | H51-18I  | Includes H51-1523, H51A, H73 Inner Leg Extension Tube (only for SH 1830)    |
| 10-302 | 1123       | (only for SH 1830)                                                                        | 15-352           | H51-2440<br>H51A | Lower Foot Pad Attachment Bracket                                               | 10-002 | 1101-101 | Includes H51-1830, H51A, H73                                                |
| 15-352 | H23        | Inter-Lock 1" O.D. Lower Strut Tube                                                       | 15-352           | H51A<br>H71      | Wing Bolt Unthreaded Rivet Nut Guide                                            | 15-352 | H51-24I  | Inner Leg Extension Tube (only for SH-2440)                                 |
| 10-302 | 1123       | (only for SH 2440)                                                                        | 10-002           | 11/1             | (O/S Pan #45&50)                                                                | 10-002 | 1101-241 | Includes H51-2440, H51A, H73                                                |
| 15-352 | H24        | (only for SH 2440)<br>1/4" -20* 1 9/16" Half-threaded Cap Screw                           | 15-352           | H72              | Wing Bolt Threaded Rivet Nut (I/S Part #47&50)                                  |        |          | 110100000 1101-2440, 1101A, 1170                                            |
| 10-302 | 1124       | w/Lock Nut                                                                                | 15-352           | H73              | Long Rivets                                                                     |        |          |                                                                             |
|        |            | W/LOCK NUL                                                                                | 10-302           | 1113             | Luily nivels                                                                    | l      |          |                                                                             |