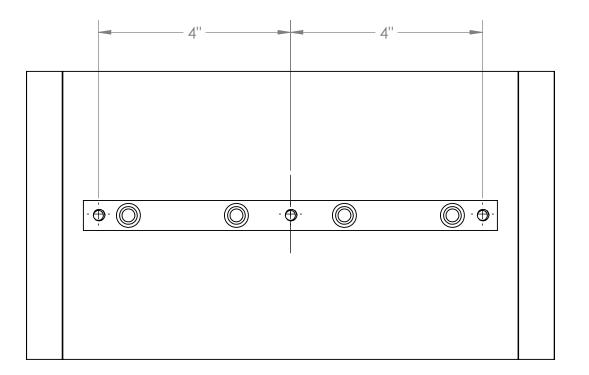

## **PRODUCT DIMENSIONS**

POWER TROWEL BLADES FOR 30" POWER TROWEL: 17-151, 17-152

## SPECIFICATIONS:

All blades sold in 4/pkg.

| Finish Blades      | #17-151 11" x 6" (for 30" Power Trowels)<br>#17-154 14" x 6" (for 36" Power Trowels)<br>#17-158 18" x 6" (for 46" & 48" Power Trowels)    |
|--------------------|-------------------------------------------------------------------------------------------------------------------------------------------|
| Flat Finish Blades | <b>#17-155</b> 14" x 6" (for 36" Power Trowels)<br><b>#17-159</b> 18" x 6" (for 46" & 48" Power Trowels)                                  |
| Combination Blades | #17-152 11" x 8" (for 30" Power Trowels)<br>#17-156 14" x 8" (for 36" Power Trowels)<br>#17-160 18" x 8" (for 46" & 48" Power Trowels)    |
| Float Shoe Blades  | #17-153 11" x 10" (for 30" Power Trowels)<br>#17-157 14" x 10" (for 36" Power Trowels)<br>#17-161 18" x 10" (for 46" & 48" Power Trowels) |