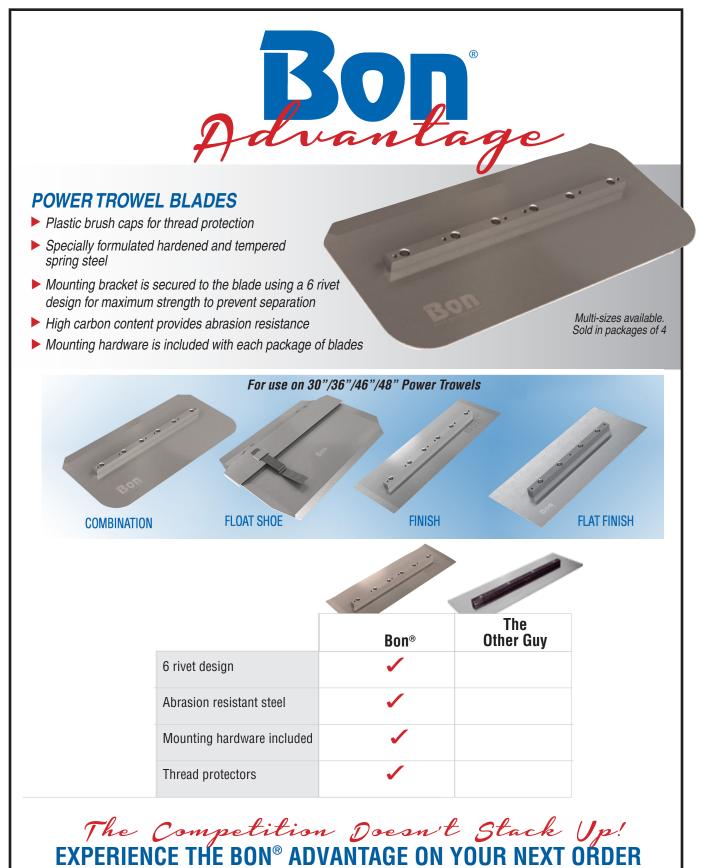

## **Power Trowel Blades**

Bon's Power Trowel Blades are specially formulated hardened and tempered spring steel. High carbon content provides abrasion resistance for longer wear.

## SPECIFICATIONS:

All blades sold in 4/pkg.

| Finish Blades      | #17-151 11" x 6" (for 30" Power Trowels)<br>#17-154 14" x 6" (for 36" Power Trowels)<br>#17-158 18" x 6" (for 46" & 48" Power Trowels)    |
|--------------------|-------------------------------------------------------------------------------------------------------------------------------------------|
| Flat Finish Blades | <b>#17-155</b> 14" x 6" (for 36" Power Trowels)<br><b>#17-159</b> 18" x 6" (for 46" & 48" Power Trowels)                                  |
| Combination Blades | #17-152 11" x 8" (for 30" Power Trowels)<br>#17-156 14" x 8" (for 36" Power Trowels)<br>#17-160 18" x 8" (for 46" & 48" Power Trowels)    |
| Float Shoe Blades  | #17-153 11" x 10" (for 30" Power Trowels)<br>#17-157 14" x 10" (for 36" Power Trowels)<br>#17-161 18" x 10" (for 46" & 48" Power Trowels) |