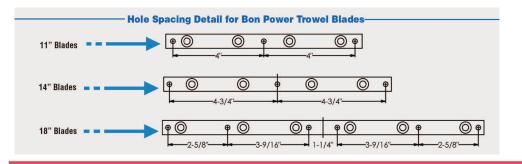

## SPECIFICATIONS:

All blades sold in 4/pkg.

| Finish Blades      | #17-151 11" x 6" (for 30" Power Trowels)<br>#17-154 14" x 6" (for 36" Power Trowels)<br>#17-158 18" x 6" (for 46" & 48" Power Trowels)    |
|--------------------|-------------------------------------------------------------------------------------------------------------------------------------------|
| Flat Finish Blades | <b>#17-155</b> 14" x 6" (for 36" Power Trowels)<br><b>#17-159</b> 18" x 6" (for 46" & 48" Power Trowels)                                  |
| Combination Blades | #17-152 11" x 8" (for 30" Power Trowels)<br>#17-156 14" x 8" (for 36" Power Trowels)<br>#17-160 18" x 8" (for 46" & 48" Power Trowels)    |
| Float Shoe Blades  | #17-153 11" x 10" (for 30" Power Trowels)<br>#17-157 14" x 10" (for 36" Power Trowels)<br>#17-161 18" x 10" (for 46" & 48" Power Trowels) |