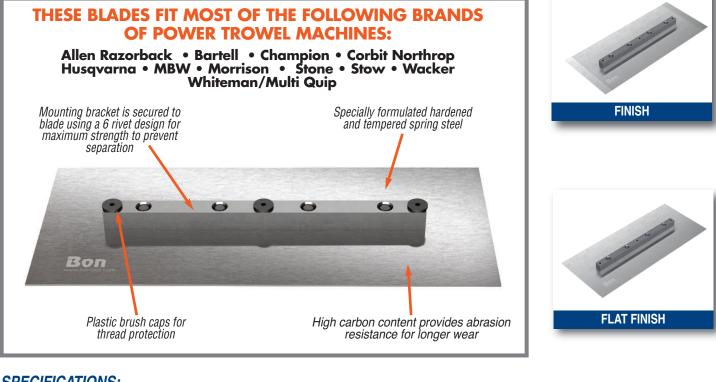

## **Power Trowel Blades**

Bon's Power Trowel Blades are specially formulated hardened and tempered spring steel. High carbon content provides abrasion resistance for longer wear.

## SPECIFICATIONS:

All blades sold in 4/pkg.

| Finish Blades      | #17-151 11" x 6" (for 30" Power Trowels)<br>#17-154 14" x 6" (for 36" Power Trowels)<br>#17-158 18" x 6" (for 46" & 48" Power Trowels)    |
|--------------------|-------------------------------------------------------------------------------------------------------------------------------------------|
| Flat Finish Blades | <b>#17-155</b> 14" x 6" (for 36" Power Trowels)<br><b>#17-159</b> 18" x 6" (for 46" & 48" Power Trowels)                                  |
| Combination Blades | #17-152 11" x 8" (for 30" Power Trowels)<br>#17-156 14" x 8" (for 36" Power Trowels)<br>#17-160 18" x 8" (for 46" & 48" Power Trowels)    |
| Float Shoe Blades  | #17-153 11" x 10" (for 30" Power Trowels)<br>#17-157 14" x 10" (for 36" Power Trowels)<br>#17-161 18" x 10" (for 46" & 48" Power Trowels) |