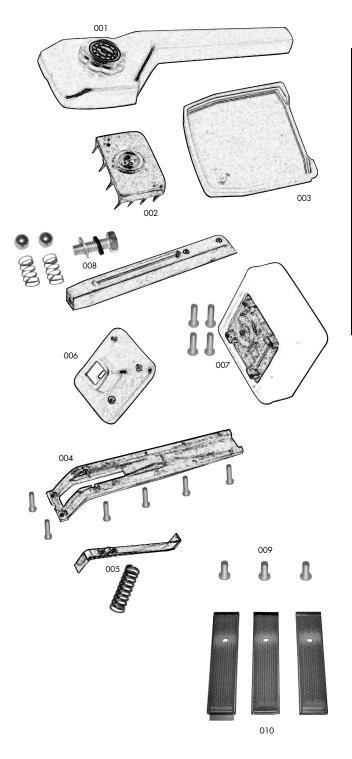

#### **BUMPER PAD ROTATION**

The bumper is seamless and is foam-filled. The pad can be turned for an even distribution of wear.

| Pa     | rts  | List   |                            |          |
|--------|------|--------|----------------------------|----------|
| Ref #  | Key# | Part # | Detail                     | Qty/Unit |
| 24-612 | 001  | 50-200 | Main Body & Knob Assembly  | y 1      |
| 24-612 | 002  | 50-201 | Pin Plate                  | 1        |
| 24-612 | 003  | 50-202 | Cap Cover                  | 1        |
| 24-612 | 004  | 50-203 | Bottom Cover & Screws      | 1 Set    |
| 24-612 | 005  | 50-204 | Trigger Assembly & Springs | 1 Set    |
| 24-612 | 006  | 50-205 | Bumper Support             | 1 Set    |
| 24-612 | 007  | 50-206 | Bumper Boot & Screws       | 1 Set    |
| 24-612 | 008  | 50-207 | Slide with Balls & Springs | 1 Set    |
| 24-612 | 009  | 50-208 | Gripper Screws (3/set)     | Set of 3 |
| 24-612 | 010  | 50-209 | Gripper Inserts (3/set)    | Set of 3 |