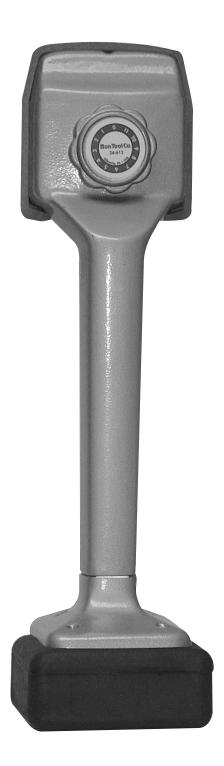

## #24-612 Deluxe Adjustable Knee Kicker

### **INTENDED USAGE**

Knee Kickers should be used for positioning carpet, hooking carpet on tack strip, and light stretching in cramped areas. Use a power stretcher for "stretching-in" rooms, since hard kicking can injure the user and damage carpet.

#### LENGTH ADJUSTMENT

A press of the button allows the choice of 5 length adjustments from 17-1/2" to 21-1/2". Always check that both sets of buttons are engaged before beginning your kicking.

#### PIN PENETRATION

The pin adjustment dial gives a visual reference showing pin depth. Set the depth to the approximate carpet thickness. In use, the long pins should reach through the pile into the carpet backing, but not through the backing.

#### **BUMPER PAD ROTATION**

The bumper is seamless and is foam-filled. The pad can be turned for an even distribution of wear.

| Pa     | rts  | List   |                            |          |
|--------|------|--------|----------------------------|----------|
| Ref #  | Key# | Part # | Detail                     | Qty/Unit |
| 24-612 | 001  | 50-200 | Main Body & Knob Assembly  | y 1      |
| 24-612 | 002  | 50-201 | Pin Plate                  | 1        |
| 24-612 | 003  | 50-202 | Cap Cover                  | 1        |
| 24-612 | 004  | 50-203 | Bottom Cover & Screws      | 1 Set    |
| 24-612 | 005  | 50-204 | Trigger Assembly & Springs | 1 Set    |
| 24-612 | 006  | 50-205 | Bumper Support             | 1 Set    |
| 24-612 | 007  | 50-206 | Bumper Boot & Screws       | 1 Set    |
| 24-612 | 008  | 50-207 | Slide with Balls & Springs | 1 Set    |
| 24-612 | 009  | 50-208 | Gripper Screws (3/set)     | Set of 3 |
| 24-612 | 010  | 50-209 | Gripper Inserts (3/set)    | Set of 3 |