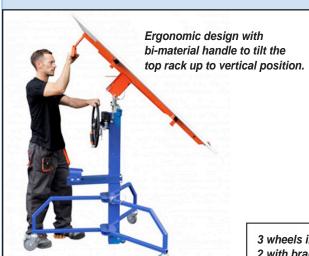

## Drywall Versa Lifter saves time and money while reducing back and neck strain. Will lift up to a 4' x 12' sheet with ease. The lifter quickly knocks down for easy storage.

Innovative braking system with 2 handles to bring down the board quickly and under control.