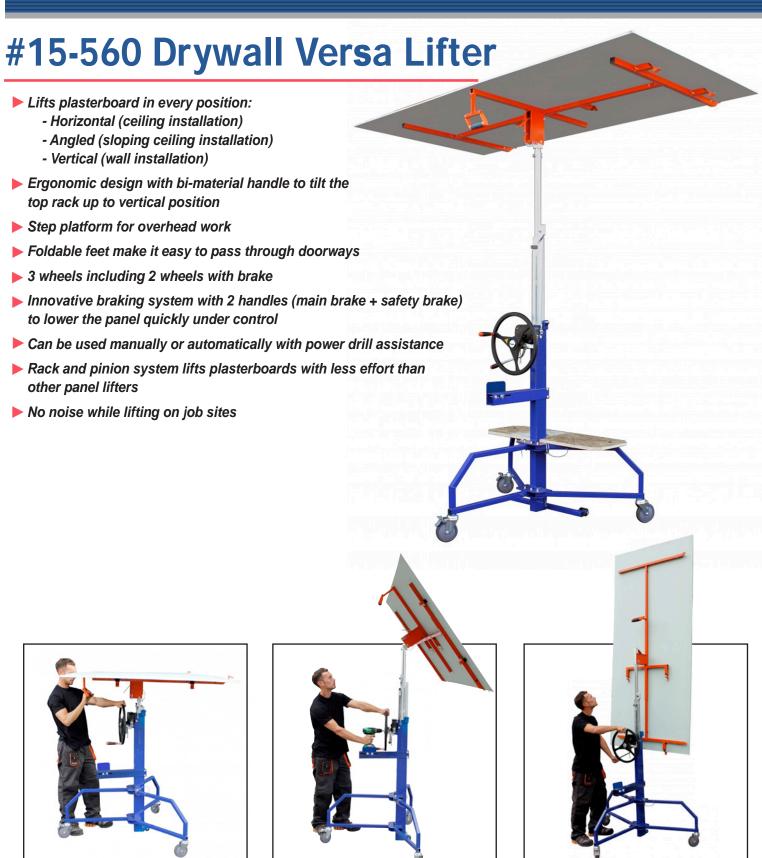

## Drywall Versa Lifter saves time and money while reducing back and neck strain. Will lift up to a 4' x 12' sheet with ease. The lifter quickly knocks down for easy storage.

Innovative braking system with 2 handles to bring down the board quickly and under control.