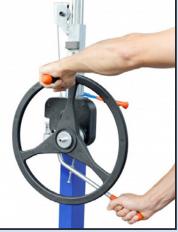

## Drywall Versa Lifter saves time and money while reducing back and neck strain. Will lift up to a 4' x 12' sheet with ease. The lifter quickly knocks down for easy storage.

Innovative braking system with 2 handles to bring down the board quickly and under control.

The only board lifter which can be used manually and automatically with the use of a power drill.