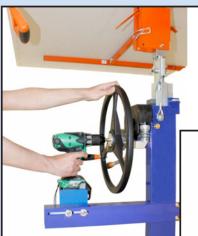

The only board lifter which can be used manually and automatically with the use of a power drill.