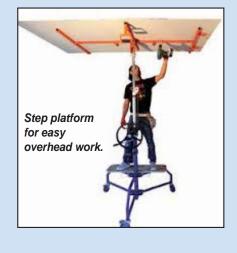

## Drywall Versa Lifter saves time and money while reducing back and neck strain. Will lift up to a 4' x 12' sheet with ease. The lifter quickly knocks down for easy storage.

Innovative braking system with 2 handles to bring down the board quickly and under control.