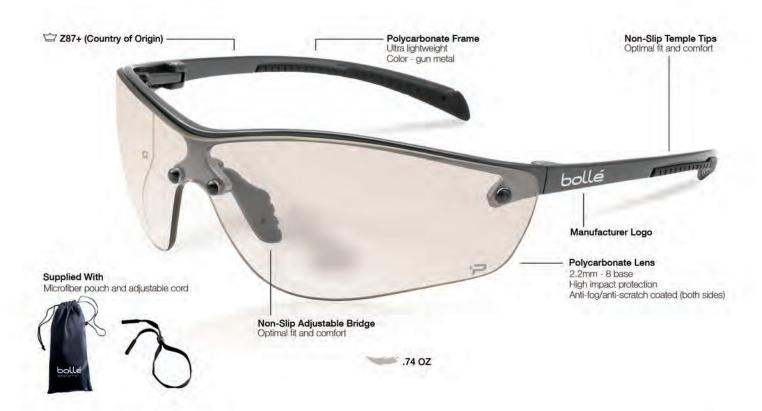

### SILIUM+ ADVANTAGES

- ANTI-SCRATCH & ANTI-FOG (+>)
- **ULTRA LIGHTWEIGHT**
- NON-SLIP ADJUSTABLE BRIDGE
- FLEXIBLE ERGONOMIC TEMPLES
- **AVAILABLE IN 3 LENS CHOICES**
- **≥** 180° UNDISTORTED VIEWING

## SILIUM + ULTRA LIGHTWEIGHT FOR EXTENDED WEAR

SILIUM+ is a comfortable and ultra lightweight polycarbonate model. SILIUM+ is an excellent choice, combining style, ergonomics and performance for extended use.

#### **CHARACTERISTICS**

Lens Material: Polycarbonate Lens Thickness: 2.4 mm

Frame Material: Polycarbonate

Base Curve: 8

The new exclusive scratch and fog resistant coating guarantees even more safety, reliability and comfort. Washable (water and soap), this permanent coating applied on both sides of the lens makes it highly scratch resistant and durably delays the appearance of fogging.