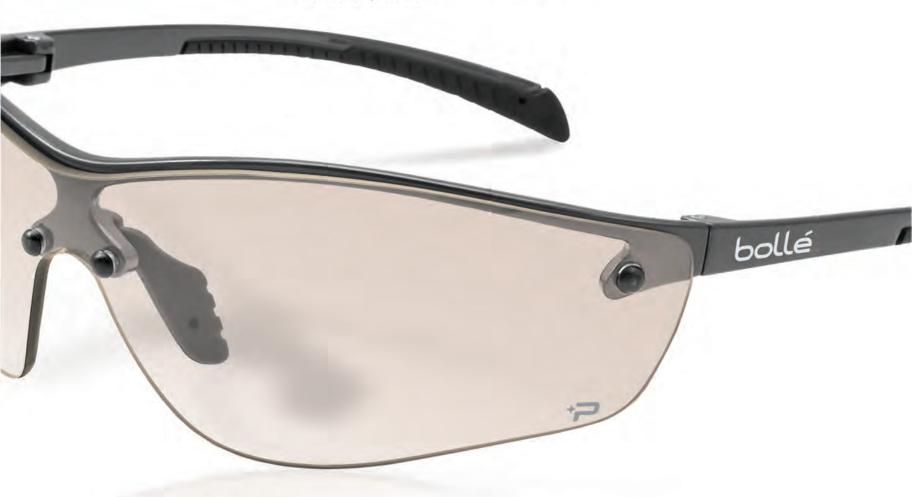

## SILIUM + ULTRA LIGHTWEIGHT FOR EXTENDED WEAR

SILIUM+ is a comfortable and ultra lightweight polycarbonate model. SILIUM+ is an excellent choice, combining style, ergonomics and performance for extended use.

#### **CHARACTERISTICS**

Lens Material: Polycarbonate Lens Thickness: 2.4 mm

Frame Material: Polycarbonate

Base Curve: 8

The new exclusive scratch and fog resistant coating guarantees even more safety, reliability and comfort. Washable (water and soap), this permanent coating applied on both sides of the lens makes it highly scratch resistant and durably delays the appearance of fogging.