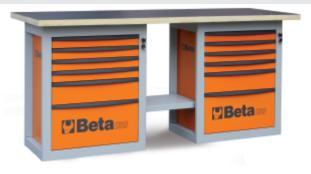

## "Endurance" workbench with 2 cabs with six drawers

Main features:

- Worktop made from multi-ply wood with holes for vice item 1599F/125 (to be ordered separately).
- 12 drawers (588x367 mm) with ball bearing slides:
- 8 drawers, 70 mm high
- 2 drawers, 140 mm high
- 2 drawers, 280 mm high.
- Drawers protected by foamed rubber mats.
- Can accommodate thermoformed trays.
- Front centralized safety lock.
- · Lower object shelf.
- Can be fitted with paper roll holder (2400S-R/PC) and bottle holder (2400S/PF), to be ordered separately.