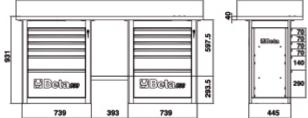

## "Endurance" workbench with 2 cabs with six drawers

Main features:

- Worktop made from multi-ply wood with holes for vice item 1599F/125 (to be ordered separately).
- 12 drawers (588x367 mm) with ball bearing slides:
- 8 drawers, 70 mm high
- 2 drawers, 140 mm high
- 2 drawers, 280 mm high.
- Drawers protected by foamed rubber mats.
- Can accommodate thermoformed trays.
- Front centralized safety lock.
- · Lower object shelf.
- Can be fitted with paper roll holder (2400S-R/PC) and bottle holder (2400S/PF), to be ordered separately.

ݨ 155 kg

2000x900x700 mm

|           | art.   |        |
|-----------|--------|--------|
| 059000002 | C59B-O | orange |
| 059000022 | C59B-G | grey   |
| 059000042 | C59B-R | red    |