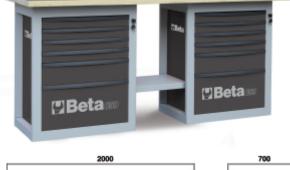

ݨ 155 kg

2000x900x700 mm

|           | art.   |        |
|-----------|--------|--------|
| 059000002 | C59B-O | orange |
| 059000022 | C59B-G | grey   |
| 059000042 | C59B-R | red    |