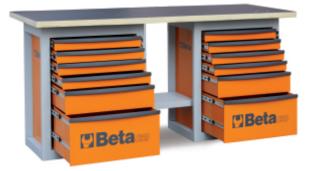

## "Endurance" workbench with 2 cabs with six drawers

Main features:

- Worktop made from multi-ply wood with holes for vice item 1599F/125 (to be ordered separately).
- 12 drawers (588x367 mm) with ball bearing slides:
- 8 drawers, 70 mm high
- 2 drawers, 140 mm high
- 2 drawers, 280 mm high.
- Drawers protected by foamed rubber mats.
- Can accommodate thermoformed trays.
- Front centralized safety lock.
- · Lower object shelf.
- Can be fitted with paper roll holder (2400S-R/PC) and bottle holder (2400S/PF), to be ordered separately.