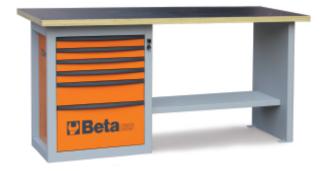

## "Endurance" workbench with 1 cab with six drawers

## Main features:

- Worktop made from multi-ply wood with holes for vice item 1599F/125 (to be ordered separately).
- 6 drawers (588x367 mm) with ball bearing slides:
- 4 drawers, 70 mm high
- 1 drawer, 140 mm high
- 1 drawer, 280 mm high.
- Drawers protected by foamed rubber mats.
- Hard-wearing nylon drawer front.
- Roller cabs can accommodate thermoformed trays.
- · Front centralized safety lock.
- · Lower object shelf.
- Can be fitted with paper roll holder (2400S-R/PC) and bottle holder (2400S/PF), to be ordered separately.