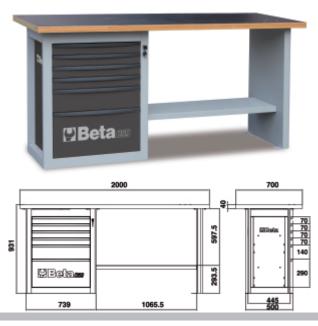

## "Endurance" workbench with 1 cab with six drawers

## Main features:

- Worktop made from multi-ply wood with holes for vice item 1599F/125 (to be ordered separately).
- 6 drawers (588x367 mm) with ball bearing slides:
- 4 drawers, 70 mm high
- 1 drawer, 140 mm high
- 1 drawer, 280 mm high.
- Drawers protected by foamed rubber mats.
- Hard-wearing nylon drawer front.
- Roller cabs can accommodate thermoformed trays.
- · Front centralized safety lock.
- · Lower object shelf.
- Can be fitted with paper roll holder (2400S-R/PC) and bottle holder (2400S/PF), to be ordered separately.

## **1**15 kg

2000x900x700 mm

| ₽.        | art.   |
|-----------|--------|
| 059000001 | C59A-O |
| 059000021 | C59A-G |
| 059000041 | C59A-R |