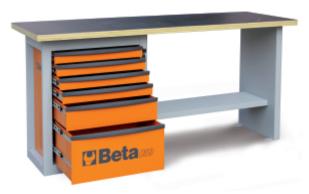

## "Endurance" workbench with 1 cab with six drawers

## Main features:

- Worktop made from multi-ply wood with holes for vice item 1599F/125 (to be ordered separately).
- 6 drawers (588x367 mm) with ball bearing slides:
- 4 drawers, 70 mm high
- 1 drawer, 140 mm high
- 1 drawer, 280 mm high.
- Drawers protected by foamed rubber mats.
- Hard-wearing nylon drawer front.
- Roller cabs can accommodate thermoformed trays.
- · Front centralized safety lock.
- · Lower object shelf.
- Can be fitted with paper roll holder (2400S-R/PC) and bottle holder (2400S/PF), to be ordered separately.