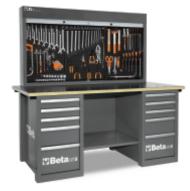

## C57SB

## MasterCargo workbench

• Model with tool storage board (C57P) and two drawer cabinets.

Drawer cabinet: five drawers, 588x367 mm, 3 90 mm high 1 180 mm and 1 280 mm high, with ball bearing slides. Can accommodate thermoformed trays Centralized lock.

Panel tool holder with holes on back for wall mounting. Vertically operated aluminium shutter, with lock. Three removable perforated panels for supporting tools.

Multi-ply wood worktop, coated in plastic laminate with three holes for vice item 1599F/150, to be ordered separately.

🅯 243 kg

|           | art.     |
|-----------|----------|
| 057001006 | C57S/B-O |
| 057001206 | C57S/B-G |
| 057001406 | C57S/B-R |