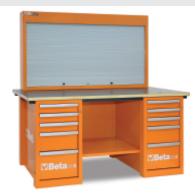

## C57SB

## MasterCargo workbench

• Model with tool storage board (C57P) and two drawer cabinets.

Drawer cabinet: five drawers, 588x367 mm, 3 90 mm high 1 180 mm and 1 280 mm high, with ball bearing slides. Can accommodate thermoformed trays Centralized lock.

Panel tool holder with holes on back for wall mounting. Vertically operated aluminium shutter, with lock. Three removable perforated panels for supporting tools.

Multi-ply wood worktop, coated in plastic laminate with three holes for vice item 1599F/150, to be ordered separately.

🅯 243 kg

|           | art.     |
|-----------|----------|
| 057001006 | C57S/B-O |
| 057001206 | C57S/B-G |
| 057001406 | C57S/B-R |