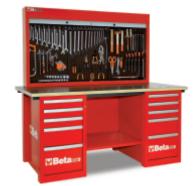

## C57SB

## MasterCargo workbench

• Model with tool storage board (C57P) and two drawer cabinets.

Drawer cabinet: five drawers, 588x367 mm, 3 90 mm high 1 180 mm and 1 280 mm high, with ball bearing slides. Can accommodate thermoformed trays Centralized lock.

Panel tool holder with holes on back for wall mounting. Vertically operated aluminium shutter, with lock. Three removable perforated panels for supporting tools.

Multi-ply wood worktop, coated in plastic laminate with three holes for vice item 1599F/150, to be ordered separately.

🅯 243 kg

|           | art.     |
|-----------|----------|
| 057001006 | C57S/B-O |
| 057001206 | C57S/B-G |
| 057001406 | C57S/B-R |