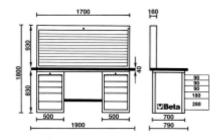

## C57SB

## MasterCargo workbench

• Model with tool storage board (C57P) and two drawer cabinets.

Drawer cabinet: five drawers, 588x367 mm, 3 90 mm high 1 180 mm and 1 280 mm high, with ball bearing slides. Can accommodate thermoformed trays Centralized lock.

Panel tool holder with holes on back for wall mounting. Vertically operated aluminium shutter, with lock. Three removable perforated panels for supporting tools.

Multi-ply wood worktop, coated in plastic laminate with three holes for vice item 1599F/150, to be ordered separately.

🅯 243 kg

|           | art.     |
|-----------|----------|
| 057001006 | C57S/B-O |
| 057001206 | C57S/B-G |
| 057001406 | C57S/B-R |