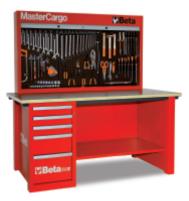

## MasterCargo workbench

• Model with tool storage board (C57P) and one drawer cabinet.

Drawer cabinet: five drawers, 588x367 mm, 3 90 mm high 1 180 mm and 1 280 mm high, with ball bearing slides. Can accommodate thermoformed trays. Centralized lock.