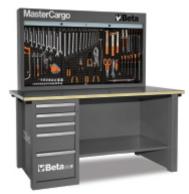

## MasterCargo workbench

• Model with tool storage board (C57P) and one drawer cabinet.

Drawer cabinet: five drawers, 588x367 mm, 3 90 mm high 1 180 mm and 1 280 mm high, with ball bearing slides. Can accommodate thermoformed trays. Centralized lock.