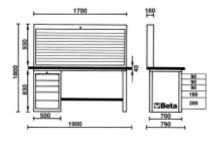

Panel tool holder with holes on back for wall mounting.
Vertically operated aluminium shutter, with lock. Three removable perforated panels for supporting tools.

Multi-ply worktop, coated in plastic laminate with three holes for vice item 1599F/150, to be ordered separately.

₫ 205 kg

|           | art.     |
|-----------|----------|
| 057001005 | C57S/A-O |
| 057001205 | C57S/A-G |
| 057001405 | C57S/A-R |