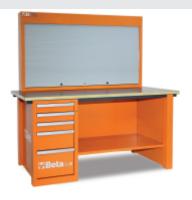

## C57SA

Panel tool holder with holes on back for wall mounting.
Vertically operated aluminium shutter, with lock. Three removable perforated panels for supporting tools.

Multi-ply worktop, coated in plastic laminate with three holes for vice item 1599F/150, to be ordered separately.

₫ 205 kg

|           | art.     |
|-----------|----------|
| 057001005 | C57S/A-O |
| 057001205 | C57S/A-G |
| 057001405 | C57S/A-R |