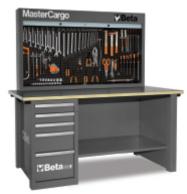

## MasterCargo workbench

• Model with tool storage board (C57P) and one drawer cabinet.

Drawer cabinet: five drawers, 588x367 mm, 3 90 mm high 1 180 mm and 1 280 mm high, with ball bearing slides. Can accommodate thermoformed trays. Centralized lock.

Panel tool holder with holes on back for wall mounting.
Vertically operated aluminium shutter, with lock.
Three removable perforated panels for supporting tools.

Multi-ply worktop, coated in plastic laminate with three holes for vice item 1599F/150, to be ordered separately.