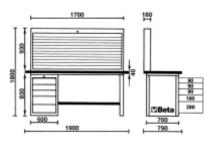

## MasterCargo workbench

• Model with tool storage board (C57P) and one drawer cabinet.

Drawer cabinet: five drawers, 588x367 mm, 3 90 mm high 1 180 mm and 1 280 mm high, with ball bearing slides. Can accommodate thermoformed trays. Centralized lock.

Panel tool holder with holes on back for wall mounting.
Vertically operated aluminium shutter, with lock.
Three removable perforated panels for supporting tools.

Multi-ply worktop, coated in plastic laminate with three holes for vice item 1599F/150, to be ordered separately.

₫ 205 kg

| ₽,        | art.     |
|-----------|----------|
| 057001005 | C57S/A-O |
| 057001205 | C57S/A-G |
| 057001405 | C57S/A-R |