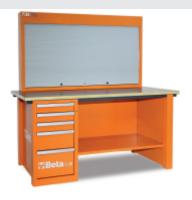

## MasterCargo workbench

• Model with tool storage board (C57P) and one drawer cabinet.

Drawer cabinet: five drawers, 588x367 mm, 3 90 mm high 1 180 mm and 1 280 mm high, with ball bearing slides. Can accommodate thermoformed trays. Centralized lock.

Panel tool holder with holes on back for wall mounting.
Vertically operated aluminium shutter, with lock.
Three removable perforated panels for supporting tools.

Multi-ply worktop, coated in plastic laminate with three holes for vice item 1599F/150, to be ordered separately.