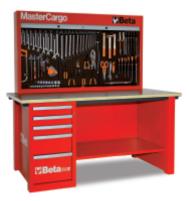

## MasterCargo workbench

• Model with tool storage board (C57P) and one drawer cabinet.

Drawer cabinet: five drawers, 588x367 mm, 3 90 mm high 1 180 mm and 1 280 mm high, with ball bearing slides. Can accommodate thermoformed trays. Centralized lock.

Panel tool holder with holes on back for wall mounting.
Vertically operated aluminium shutter, with lock.
Three removable perforated panels for supporting tools.

Multi-ply worktop, coated in plastic laminate with three holes for vice item 1599F/150, to be ordered separately.