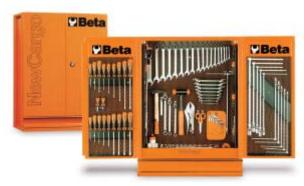

## C54 NewCargo cabinets

Same features as item C53.

- Empty thermoformed tray for 1/2" sockets and accessories.
- Single-sided doors.
- Models VI and VG have different toolholder assortments.

🕯 33 kg

|           | art.    |                                                 |
|-----------|---------|-------------------------------------------------|
| 054000001 | C54 O   | empty tool cabinet                              |
| 054000002 | C54 G   | empty tool cabinet                              |
| 054000003 | C54 R   |                                                 |
| 054000090 | C54VI-O | cabinet with hooks and supports (without tools) |
| 054000095 | C54VG-O | cabinet with hooks and supports (without tools) |
| 054000092 | C54VI-G | cabinet with hooks and supports (without tools) |
| 054000097 | C54VG-G | cabinet with hooks and supports (without tools) |
| 054000093 | C54VI-R |                                                 |
| 054000098 | C54VG-R |                                                 |