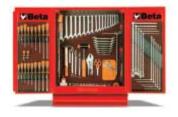

## C54 NewCargo cabinets

Same features as item C53.

- Empty thermoformed tray for 1/2" sockets and accessories.
- Single-sided doors.
- Models VI and VG have different toolholder assortments.

🕯 33 kg

|           | art.    |                                                 |
|-----------|---------|-------------------------------------------------|
| 054000001 | C54 O   | empty tool cabinet                              |
| 054000002 | C54 G   | empty tool cabinet                              |
| 054000003 | C54 R   |                                                 |
| 054000090 | C54VI-O | cabinet with hooks and supports (without tools) |
| 054000095 | C54VG-O | cabinet with hooks and supports (without tools) |
| 054000092 | C54VI-G | cabinet with hooks and supports (without tools) |
| 054000097 | C54VG-G | cabinet with hooks and supports (without tools) |
| 054000093 | C54VI-R |                                                 |
| 054000098 | C54VG-R |                                                 |