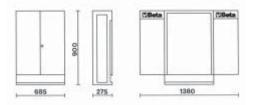

## C54 NewCargo cabinets

Same features as item C53.

- Empty thermoformed tray for 1/2" sockets and accessories.
- Single-sided doors.
- Models VI and VG have different toolholder assortments.

🕯 33 kg

|           | art.    |                                                 |
|-----------|---------|-------------------------------------------------|
| 054000001 | C54 O   | empty tool cabinet                              |
| 054000002 | C54 G   | empty tool cabinet                              |
| 054000003 | C54 R   |                                                 |
| 054000090 | C54VI-O | cabinet with hooks and supports (without tools) |
| 054000095 | C54VG-O | cabinet with hooks and supports (without tools) |
| 054000092 | C54VI-G | cabinet with hooks and supports (without tools) |
| 054000097 | C54VG-G | cabinet with hooks and supports (without tools) |
| 054000093 | C54VI-R |                                                 |
| 054000098 | C54VG-R |                                                 |