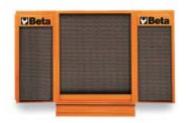

## C54 NewCargo cabinets

Same features as item C53.

- Empty thermoformed tray for 1/2" sockets and accessories.
- Single-sided doors.
- Models VI and VG have different toolholder assortments.

🕯 33 kg

|           | art.    |                                                 |
|-----------|---------|-------------------------------------------------|
| 054000001 | C54 O   | empty tool cabinet                              |
| 054000002 | C54 G   | empty tool cabinet                              |
| 054000003 | C54 R   |                                                 |
| 054000090 | C54VI-O | cabinet with hooks and supports (without tools) |
| 054000095 | C54VG-O | cabinet with hooks and supports (without tools) |
| 054000092 | C54VI-G | cabinet with hooks and supports (without tools) |
| 054000097 | C54VG-G | cabinet with hooks and supports (without tools) |
| 054000093 | C54VI-R |                                                 |
| 054000098 | C54VG-R |                                                 |