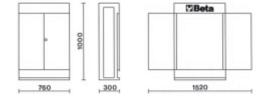

🏙 41 kg

Beta

|           | art.   |                                                 |
|-----------|--------|-------------------------------------------------|
| 053000001 | C53    | empty tool cabinet                              |
| 053000090 | C53 VI | cabinet with hooks and supports (without tools) |
| 053000095 | C53 VG | cabinet with hooks and supports (without tools) |

C53