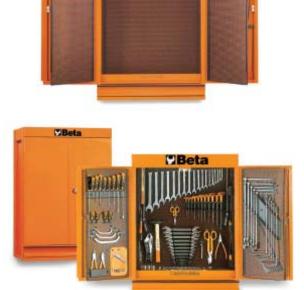

## CargoEvolution tool cabinets

These tool cabinets are designed according to detailed research and offer accurate, comfortable and rational solutions for end users.

Two perforated panels attached to the doors may be opened giving access to additional storage space.

Main features:

- 1 drawer, with slides.
- Easy tool layout according to users' needs.
- Easy wall mounting by means of two slots
- located at the back of the cabinet.
- Safety lock for both drawers and doors.
- Empty thermoformed tray for 1/2" sockets and accessories
- Models VI and VG have different toolholder assortments.

🏙 41 kg

Beta

|           | art.   |                                                 |
|-----------|--------|-------------------------------------------------|
| 053000001 | C53    | empty tool cabinet                              |
| 053000090 | C53 VI | cabinet with hooks and supports (without tools) |
| 053000095 | C53 VG | cabinet with hooks and supports (without tools) |