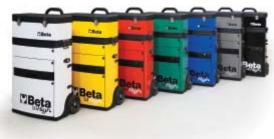

₫ 21 kg

| <u> </u>  | art.   |               |
|-----------|--------|---------------|
| 041000002 | C41H-O | empty trolley |
| 041000005 | C41H-N | RAL 9005      |
| 041000006 | C41H-B | RAL 5002      |
| 041000008 | C41H-R | RAL 3000      |
| 041000010 | C41H-G | RAL 7016      |
| 041000012 | C41H-Y | RAL 1023      |
| 041000021 | C41H-W | RAL 9016      |
| 041000024 | C41H-V | RAL 6016      |