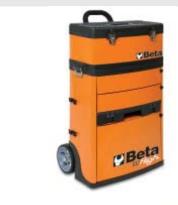

## C41H

## two-module tool trolley

## Main features:

- Sheet metal frame and plastic tops, synonymous with remarkable sturdiness and reduced weight.
- 2 detachable modules:
- 1 upper tool box.
- 1 module with 2 drawers 95 mm in height,
- 1 pull-out case made of plastic, 66 mm high, and 1 drawer 295 mm in height.
- Oversized castors (160 mm), built into frame for easy transport for example, on steps.
- Side centralized lock for closing drawers of lower module.
- Drawers with ball bearing slides and double closing hook.
- Telescopic aluminium handle.
- Small tool holder built into upper tool box.
- · Lower drawer with double ballbearing slide
- Recommended assortments: 5940/SBK and 5915VU/5
- \* Colours available on request