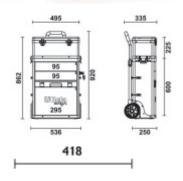

## Main features:

- Sheet metal frame and plastic tops, synonymous with remarkable sturdiness and reduced weight.
- 2 detachable modules:
- 1 upper tool box.
- 1 module with 2 drawers 95 mm in height,
- 1 pull-out case made of plastic, 66 mm high, and 1 drawer 295 mm in height.
- Oversized castors (160 mm), built into frame for easy transport for example, on steps.
- Side centralized lock for closing drawers of lower module.
- Drawers with ball bearing slides and double closing hook.
- Telescopic aluminium handle.
- Small tool holder built into upper tool box.
- · Lower drawer with double ballbearing slide
- Recommended assortments: 5940/SBK and 5915VU/5
- \* Colours available on request