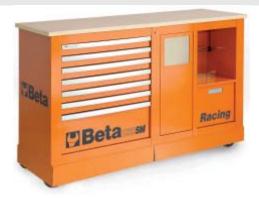

## **C39SM**

# Special mobile roller cab, Racing SM type

### Specifications

- Multi-ply wood worktop
- 4 castors, Ø 125 mm

2 fixed and 2 steering (one with brake), with exposed covering

· Static load capacity: 1200 kg

#### 7-drawer module

588x367 mm, with ball bearing slides:

6 drawers, 70 mm high

- 1 drawer, 240 mm high
- Drawer bases protected by foamed rubber mats
- · Front centralized safety lock
- Opening system throughout length of drawer
- · Drawer front made of aluminium

#### Service module

- · Integrated wastepaper basket
- Paper roll compartment
- 1 large drawer (420x305x270 mm)