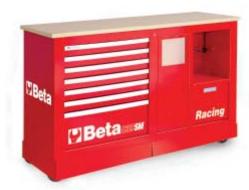

## **C39SM**

# Special mobile roller cab, Racing SM type

### Specifications

- Multi-ply wood worktop
- 4 castors, Ø 125 mm

2 fixed and 2 steering (one with brake), with exposed covering

· Static load capacity: 1200 kg

#### 7-drawer module

588x367 mm, with ball bearing slides:

6 drawers, 70 mm high

- 1 drawer, 240 mm high
- Drawer bases protected by foamed rubber mats
- · Front centralized safety lock
- Opening system throughout length of drawer
- · Drawer front made of aluminium

#### Service module

- · Integrated wastepaper basket
- Paper roll compartment
- 1 large drawer (420x305x270 mm)