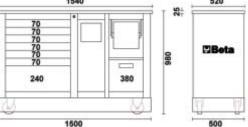

### Specifications

- Multi-ply wood worktop
- 4 castors, Ø 125 mm

2 fixed and 2 steering (one with brake), with exposed covering

· Static load capacity: 1200 kg

#### 7-drawer module

588x367 mm, with ball bearing slides:

6 drawers, 70 mm high

- 1 drawer, 240 mm high
- Drawer bases protected by foamed rubber mats
- · Front centralized safety lock
- Opening system throughout length of drawer
- · Drawer front made of aluminium

#### Service module

- · Integrated wastepaper basket
- Paper roll compartment
- 1 large drawer (420x305x270 mm)