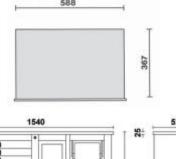

#### 7-drawer module

588x367 mm, with ball bearing slides:

6 drawers, 70 mm high

- 1 drawer, 240 mm high
- Drawer bases protected by foamed rubber mats
- · Front centralized safety lock
- Opening system throughout length of drawer
- · Drawer front made of aluminium