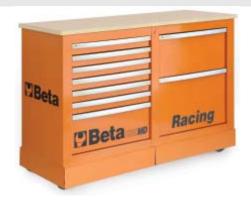

# Special mobile roller cab, Racing MD type

#### Specifications

- Multi-ply wood worktop
- 4 castors, Ø 125 mm

2 fixed and 2 steering (one with brake), with exposed covering

· Static load capacity: 1200 kg