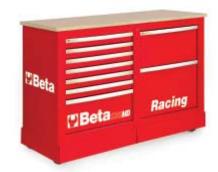

# Special mobile roller cab, Racing MD type

#### Specifications

- Multi-ply wood worktop
- 4 castors, Ø 125 mm

2 fixed and 2 steering (one with brake), with exposed covering

· Static load capacity: 1200 kg