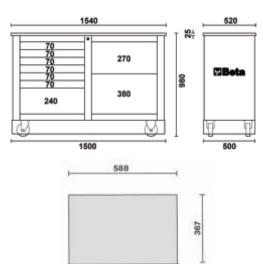

#### Specifications

- Multi-ply wood worktop
- 4 castors, Ø 125 mm

2 fixed and 2 steering (one with brake), with exposed covering

· Static load capacity: 1200 kg

### 7-drawer module

588x367 mm, with ball bearing slides:

6 drawers, 70 mm high

- 1 drawer, 240 mm high
- · Drawer bases protected by foamed rubber mats
- Front centralized safety lock
- Opening system throughout length of drawer
- · Drawer front made of aluminium

#### 2-drawer module

588x367x270 mm and 588x367x380 mm, with ball bearing slides

- · Drawer bases protected by foamed rubber mats
- Front centralized lock
- Opening system throughout length of drawers
- · Drawer front made of aluminium