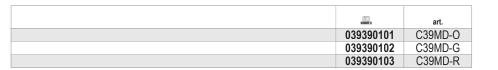

## C39MD

# Special mobile roller cab, Racing MD type

#### Specifications

- Multi-ply wood worktop
- 4 castors, Ø 125 mm

2 fixed and 2 steering (one with brake), with exposed covering

· Static load capacity: 1200 kg

### 7-drawer module

588x367 mm, with ball bearing slides:

6 drawers, 70 mm high

- 1 drawer, 240 mm high
- · Drawer bases protected by foamed rubber mats
- Front centralized safety lock
- Opening system throughout length of drawer
- · Drawer front made of aluminium

#### 2-drawer module

588x367x270 mm and 588x367x380 mm, with ball bearing slides

- · Drawer bases protected by foamed rubber mats
- Front centralized lock
- Opening system throughout length of drawers
- · Drawer front made of aluminium

123 kg