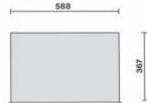

## Main features:

- Eight drawers (588x367 mm) with ball bearing slides:
- 6 drawers, 70 mm high
- 2 drawers, 140 mm high
- Drawer bases protected by foamed rubber mats.
- Four castors 125 mm in Ø:
- 2 fixed and 2 steering (one with brake).
- Front centralized safety lock.
- Opening system throughout length of drawer
- Static load capacity: 1200 kg.
- Thermoplastic worktop.
- · Integrated side and rear bottle holders.
- Integrated paper roll holder.
- Uprights and drawer front made of aluminium.