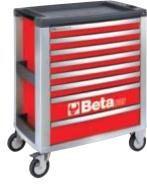

## Mobile roller cab with eight drawers

## Main features:

- Eight drawers (588x367 mm) with ball bearing slides:
- 6 drawers, 70 mm high
- 2 drawers, 140 mm high
- Drawer bases protected by foamed rubber mats.
- Four castors 125 mm in Ø:
- 2 fixed and 2 steering (one with brake).
- Front centralized safety lock.
- Opening system throughout length of drawer
- Static load capacity: 1200 kg.
- Thermoplastic worktop.
- · Integrated side and rear bottle holders.
- Integrated paper roll holder.
- Uprights and drawer front made of aluminium.

₫ 64 kg

|           | art.    |        |
|-----------|---------|--------|
| 039000041 | C39-8/O | orange |
| 039000042 | C39-8/G | grey   |
| 039000043 | C39-8/R | red    |