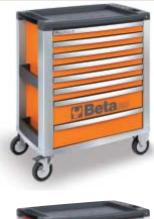

## Mobile roller cab with eight drawers

## Main features:

- Eight drawers (588x367 mm) with ball bearing slides:
- 6 drawers, 70 mm high
- 2 drawers, 140 mm high
- Drawer bases protected by foamed rubber mats.
- Four castors 125 mm in Ø:
- 2 fixed and 2 steering (one with brake).
- Front centralized safety lock.
- Opening system throughout length of drawer
- Static load capacity: 1200 kg.
- Thermoplastic worktop.
- · Integrated side and rear bottle holders.
- Integrated paper roll holder.
- Uprights and drawer front made of aluminium.

₫ 64 kg

|           | art.    |        |
|-----------|---------|--------|
| 039000041 | C39-8/O | orange |
| 039000042 | C39-8/G | grey   |
| 039000043 | C39-8/R | red    |