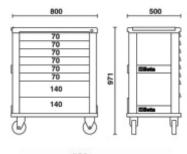

## Main features:

- Eight drawers (588x367 mm) with ball bearing slides:
- 6 drawers, 70 mm high
- 2 drawers, 140 mm high
- Drawer bases protected by foamed rubber mats.
- Four castors 125 mm in Ø:
- 2 fixed and 2 steering (one with brake).
- Front centralized safety lock.
- Opening system throughout length of drawer
- Static load capacity: 1200 kg.
- Thermoplastic worktop.
- · Integrated side and rear bottle holders.
- Integrated paper roll holder.
- Uprights and drawer front made of aluminium.