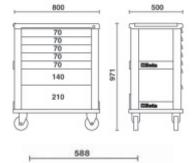

## roller cab with seven drawers

Main features:

- Seven drawers (588x367 mm) with ball bearing slides:
- 5 drawers, 70 mm high
- 1 drawer, 140 mm high
- 1 drawer, 210 mm high.
- Drawer bases protected by foamed rubber mats.
- Four castors 125 mm in Ø:
- 2 fixed and 2 steering (1 with brake).
- Front centralized safety lock.
- Opening system throughout length of drawer.
- Static load capacity: 1000 kg.
- Thermoplastic worktop.
- Integrated side and rear bottle holders.
- Integrated paper roll holder.
- Uprights and drawer front made of aluminium.

367