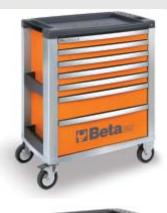

## C39/7

## roller cab with seven drawers

Main features:

- Seven drawers (588x367 mm) with ball bearing slides:
- 5 drawers, 70 mm high
- 1 drawer, 140 mm high
- 1 drawer, 210 mm high.
- Drawer bases protected by foamed rubber mats.
- Four castors 125 mm in Ø:
- 2 fixed and 2 steering (1 with brake).
- Front centralized safety lock.
- Opening system throughout length of drawer.
- Static load capacity: 1000 kg.
- Thermoplastic worktop.
- Integrated side and rear bottle holders.
- Integrated paper roll holder.
- Uprights and drawer front made of aluminium.

🅯 61 kg

|           | art.    |                  |
|-----------|---------|------------------|
| 039000001 | C39-7/O | empty tool chest |
| 039000002 | C39-7/G | empty tool chest |
| 039000003 | C39-7/R | empty tool chest |