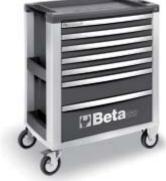

## C39/7

## roller cab with seven drawers

Main features:

- Seven drawers (588x367 mm) with ball bearing slides:
- 5 drawers, 70 mm high
- 1 drawer, 140 mm high
- 1 drawer, 210 mm high.
- Drawer bases protected by foamed rubber mats.
- Four castors 125 mm in Ø:
- 2 fixed and 2 steering (1 with brake).
- Front centralized safety lock.
- Opening system throughout length of drawer.
- Static load capacity: 1000 kg.
- Thermoplastic worktop.
- Integrated side and rear bottle holders.
- Integrated paper roll holder.
- Uprights and drawer front made of aluminium.

🅯 61 kg

|           | art.    |                  |
|-----------|---------|------------------|
| 039000001 | C39-7/O | empty tool chest |
| 039000002 | C39-7/G | empty tool chest |
| 039000003 | C39-7/R | empty tool chest |