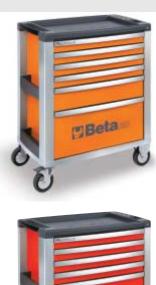

## Main features:

- Six drawers (588x367 mm) with ball bearing slides:
- 4 drawers, 70 mm high
- 1 drawer, 140 mm high
- 1 drawer, 280 mm high
- Drawer bases protected by foamed rubber mats.
- Four castors 125 mm in Ø:
- 2 fixed and 2 steering (one with brake).
- Front centralized safety lock.
- Opening system throughout length of drawer.
- Static load capacity: 1200 kg.
- · Thermoplastic worktop.
- Integrated side and rear bottle holders.
- Integrated paper roll holder.
- Uprights and drawer front made of aluminium.

₫ 59 kg

|           | art.    |        |
|-----------|---------|--------|
| 039000031 | C39-6/O | orange |
| 039000032 | C39-6/G | grey   |
| 039000033 | C39-6/R | red    |