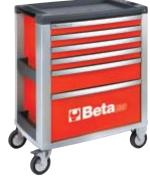

## Main features:

- Six drawers (588x367 mm) with ball bearing slides:
- 4 drawers, 70 mm high
- 1 drawer, 140 mm high
- 1 drawer, 280 mm high
- Drawer bases protected by foamed rubber mats.
- Four castors 125 mm in Ø:
- 2 fixed and 2 steering (one with brake).
- Front centralized safety lock.
- Opening system throughout length of drawer.
- Static load capacity: 1200 kg.
- · Thermoplastic worktop.
- Integrated side and rear bottle holders.
- Integrated paper roll holder.
- Uprights and drawer front made of aluminium.

₫ 59 kg

|           | art.    |        |
|-----------|---------|--------|
| 039000031 | C39-6/O | orange |
| 039000032 | C39-6/G | grey   |
| 039000033 | C39-6/R | red    |