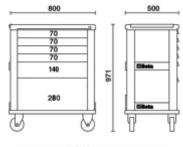

## Main features:

- Six drawers (588x367 mm) with ball bearing slides:
- 4 drawers, 70 mm high
- 1 drawer, 140 mm high
- 1 drawer, 280 mm high
- Drawer bases protected by foamed rubber mats.
- Four castors 125 mm in Ø:
- 2 fixed and 2 steering (one with brake).
- Front centralized safety lock.
- Opening system throughout length of drawer.
- Static load capacity: 1200 kg.
- · Thermoplastic worktop.
- Integrated side and rear bottle holders.
- Integrated paper roll holder.
- Uprights and drawer front made of aluminium.