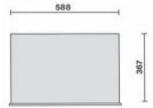

## Main features:

- Six drawers (588x367 mm) with ball bearing slides:
- 4 drawers, 70 mm high
- 1 drawer, 140 mm high
- 1 drawer, 280 mm high
- Drawer bases protected by foamed rubber mats.
- Four castors 125 mm in Ø:
- 2 fixed and 2 steering (one with brake).
- Front centralized safety lock.
- Opening system throughout length of drawer.
- Static load capacity: 1200 kg.
- · Thermoplastic worktop.
- Integrated side and rear bottle holders.
- Integrated paper roll holder.
- Uprights and drawer front made of aluminium.