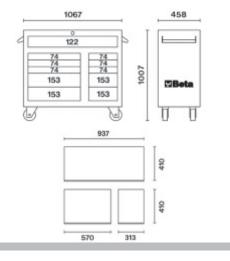

## mobile roller cab with eleven drawers

Main features:

- Eleven drawers with ball bearing slides:
- 1 drawer 937x410x122 mm
- 3 drawers 570x410x74 mm
- 2 drawers 570x410x153 mm
- 3 drawers 313x410x74 mm
- 2 drawers 313x410x153 mm.
- Drawer bases protected by foamed rubber mats.
- Static load capacity: 1200 kg.
- 4 high-capacity castors: Ø 125 mm:
- 2 fixed and 2 steering (both with lever brake).
- Front centralized lock.
- Sheet metal worktop covered by a rubber mat.
- Can be fitted with paper roll holder item 2499PC
- and bottle holder item 2499PF.