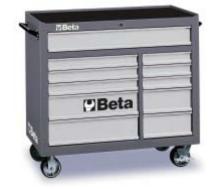

## mobile roller cab with eleven drawers

Main features:

- Eleven drawers with ball bearing slides:
- 1 drawer 937x410x122 mm
- 3 drawers 570x410x74 mm
- 2 drawers 570x410x153 mm
- 3 drawers 313x410x74 mm
- 2 drawers 313x410x153 mm.
- Drawer bases protected by foamed rubber mats.
- Static load capacity: 1200 kg.
- 4 high-capacity castors: Ø 125 mm:
- 2 fixed and 2 steering (both with lever brake).
- Front centralized lock.
- Sheet metal worktop covered by a rubber mat.
- Can be fitted with paper roll holder item 2499PC
- and bottle holder item 2499PF.

🋍 114 kg

|           | art.  |                  |
|-----------|-------|------------------|
| 038000001 | C38-O | empty tool chest |
| 038000003 | C38-G | empty tool chest |
| 038000002 | C38-R | empty tool chest |