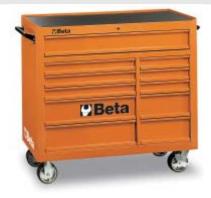

## mobile roller cab with eleven drawers

Main features:

- Eleven drawers with ball bearing slides:
- 1 drawer 937x410x122 mm
- 3 drawers 570x410x74 mm
- 2 drawers 570x410x153 mm
- 3 drawers 313x410x74 mm
- 2 drawers 313x410x153 mm.
- Drawer bases protected by foamed rubber mats.
- Static load capacity: 1200 kg.
- 4 high-capacity castors: Ø 125 mm:
- 2 fixed and 2 steering (both with lever brake).
- Front centralized lock.
- Sheet metal worktop covered by a rubber mat.
- Can be fitted with paper roll holder item 2499PC
- and bottle holder item 2499PF.

🋍 114 kg

|           | art.  |                  |
|-----------|-------|------------------|
| 038000001 | C38-O | empty tool chest |
| 038000003 | C38-G | empty tool chest |
| 038000002 | C38-R | empty tool chest |