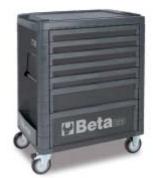

## Mobile roller cab with seven drawers

Main features:

- Seven drawers (588x367 mm) with ball bearing slides:
  5 drawers 75 mm high
- 1 drawer 150 mm high
- 1 drawer 225 mm high
- Sturdy multi-purpose worktop.
- Tote-trays and holes for accommodating screwdrivers.
- · Convenient "V" groove for working pipes and sections.
- Quick release system made of fibreglass-reinforced nylon, opening throughout length of drawer.

• Corner bumpers throughout height of roller cab, to avoid damaging vehicles in garage.

- Drawer bases protected by foamed rubber mats.
- Four castors Ø 125 mm:
- 2 fixed and 2 steering (one with brake).
- Front centralized safety lock.
- Static load capacity: 1000 kg.
- Built-in side bottle and paper holders, adjustable in several positions.

🅯 71 kg

|           | art.    |
|-----------|---------|
| 033000271 | C33/7-O |
| 033000272 | C33/7-G |
| 033000273 | C33/7-R |