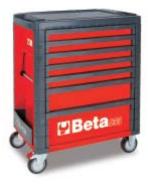

## Mobile roller cab with seven drawers

Main features:

- Seven drawers (588x367 mm) with ball bearing slides:
  5 drawers 75 mm high
- 1 drawer 150 mm high
- 1 drawer 225 mm high
- Sturdy multi-purpose worktop.
- Tote-trays and holes for accommodating screwdrivers.
- · Convenient "V" groove for working pipes and sections.
- Quick release system made of fibreglass-reinforced nylon, opening throughout length of drawer.

• Corner bumpers throughout height of roller cab, to avoid damaging vehicles in garage.

- Drawer bases protected by foamed rubber mats.
- Four castors Ø 125 mm:
- 2 fixed and 2 steering (one with brake).
- Front centralized safety lock.
- Static load capacity: 1000 kg.
- Built-in side bottle and paper holders, adjustable in several positions.

🅯 71 kg

|           | art.    |
|-----------|---------|
| 033000271 | C33/7-O |
| 033000272 | C33/7-G |
| 033000273 | C33/7-R |