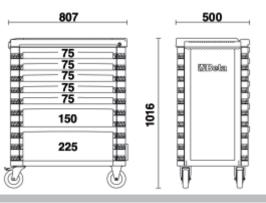

## Mobile roller cab with seven drawers

Main features:

- Seven drawers (588x367 mm) with ball bearing slides:
  5 drawers 75 mm high
- 1 drawer 150 mm high
- 1 drawer 225 mm high
- Sturdy multi-purpose worktop.
- Tote-trays and holes for accommodating screwdrivers.
- · Convenient "V" groove for working pipes and sections.
- Quick release system made of fibreglass-reinforced nylon, opening throughout length of drawer.

• Corner bumpers throughout height of roller cab, to avoid damaging vehicles in garage.

- Drawer bases protected by foamed rubber mats.
- Four castors Ø 125 mm:
- 2 fixed and 2 steering (one with brake).
- Front centralized safety lock.
- Static load capacity: 1000 kg.
- Built-in side bottle and paper holders, adjustable in several positions.