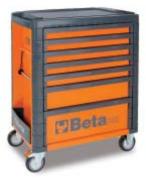

## Mobile roller cab with seven drawers

Main features:

- Seven drawers (588x367 mm) with ball bearing slides:
  5 drawers 75 mm high
- 1 drawer 150 mm high
- 1 drawer 225 mm high
- Sturdy multi-purpose worktop.
- Tote-trays and holes for accommodating screwdrivers.
- · Convenient "V" groove for working pipes and sections.
- Quick release system made of fibreglass-reinforced nylon, opening throughout length of drawer.

• Corner bumpers throughout height of roller cab, to avoid damaging vehicles in garage.

- Drawer bases protected by foamed rubber mats.
- Four castors Ø 125 mm:
- 2 fixed and 2 steering (one with brake).
- Front centralized safety lock.
- Static load capacity: 1000 kg.
- Built-in side bottle and paper holders, adjustable in several positions.

🅯 71 kg

|           | art.    |
|-----------|---------|
| 033000271 | C33/7-O |
| 033000272 | C33/7-G |
| 033000273 | C33/7-R |