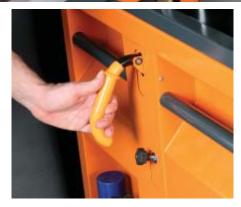

## Main features:

- 5 front drawers will ball bearing slides:
- 3 drawers (367x588 mm), 90 mm high
- 1 drawer (610x588 mm), 90 mm high
- 1 drawer (610x588 mm), 180 mm high.
- · Quick opening system with aluminium front.
- Drawer bases protected by foamed rubber mats.
- · Can accommodate thermoformed trays.
- · One hydraulic jack, designed to lift front part easily.
- Four high-capacity castors:
- 2 steering, front, Ø 150 mm
- 2 fixed, rear, Ø 170 mm.
- · Oil-proof, rubber-coated worktop,
- 1300x800 mm, with drain hole
- for fluid collection in a small tank.
- Can accommodate vice item 1599F/150 (to be ordered separately).
- Storage compartment, 720x250x1300 mm, with PVC-coated worktop, and front sliding panels.
- · Centralized lock for drawers and panels.
- · Integrated side bottle holders.
- Integrated paper roll holder.
- · Static load capacity: 1,800 kg.
- Can accommodate a multi-ply wood worktop (3000 S/PLM), to be ordered separately.
- Can accommodate vice item 1599F/150 (to be ordered separately).