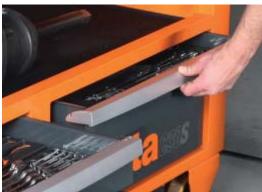

## Main features:

- 5 front drawers will ball bearing slides:
- 3 drawers (367x588 mm), 90 mm high
- 1 drawer (610x588 mm), 90 mm high
- 1 drawer (610x588 mm), 180 mm high.
- · Quick opening system with aluminium front.
- Drawer bases protected by foamed rubber mats.
- · Can accommodate thermoformed trays.
- · One hydraulic jack, designed to lift front part easily.
- Four high-capacity castors:
- 2 steering, front, Ø 150 mm
- 2 fixed, rear, Ø 170 mm.
- · Oil-proof, rubber-coated worktop,
- 1300x800 mm, with drain hole
- for fluid collection in a small tank.
- Can accommodate vice item 1599F/150 (to be ordered separately).
- Storage compartment, 720x250x1300 mm, with PVC-coated worktop, and front sliding panels.
- · Centralized lock for drawers and panels.
- · Integrated side bottle holders.
- Integrated paper roll holder.
- · Static load capacity: 1,800 kg.
- Can accommodate a multi-ply wood worktop (3000 S/PLM), to be ordered separately.
- Can accommodate vice item 1599F/150 (to be ordered separately).