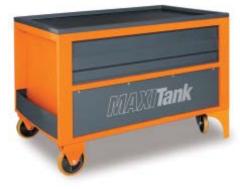

## MaxiTank mobile workbench

## Main features:

- 5 front drawers will ball bearing slides:
- 3 drawers (367x588 mm), 90 mm high
- 1 drawer (610x588 mm), 90 mm high
- 1 drawer (610x588 mm), 180 mm high.
- · Quick opening system with aluminium front.
- Drawer bases protected by foamed rubber mats.
- · Can accommodate thermoformed trays.
- · One hydraulic jack, designed to lift front part easily.
- Four high-capacity castors:
- 2 steering, front, Ø 150 mm
- 2 fixed, rear, Ø 170 mm.
- · Oil-proof, rubber-coated worktop,
- 1300x800 mm, with drain hole
- for fluid collection in a small tank.
- Can accommodate vice item 1599F/150 (to be ordered separately).
- Storage compartment, 720x250x1300 mm, with PVC-coated worktop, and front sliding panels.
- · Centralized lock for drawers and panels.
- · Integrated side bottle holders.
- Integrated paper roll holder.
- · Static load capacity: 1,800 kg.
- Can accommodate a multi-ply wood worktop (3000 S/PLM), to be ordered separately.
- Can accommodate vice item 1599F/150 (to be ordered separately).