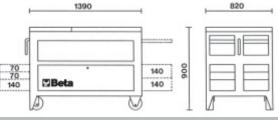

foamed rubber mats.
- · Can accommodate thermoformed trays.
- · One hydraulic jack, designed to lift front part easily.
- Four high-capacity castors:
- 2 steering, front, Ø 150 mm
- 2 fixed, rear, Ø 170 mm.
- · Oil-proof, rubber-coated worktop,
- 1300x800 mm, with drain hole
- for fluid collection in a small tank.
- Can accommodate vice item 1599F/150 (to be ordered separately).
- Storage compartment, 720x250x1300 mm, with PVC-coated worktop, and front sliding panels.
- · Centralized lock for drawers and panels.
- · Integrated side bottle holders.
- Integrated paper roll holder.
- · Static load capacity: 1,800 kg.
- Can accommodate a multi-ply wood worktop (3000 S/PLM), to be ordered separately.
- Can accommodate vice item 1599F/150 (to be ordered separately).



1300x900x800 mm