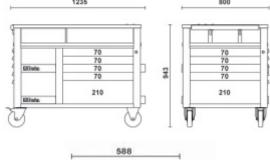

## Main features:

- Ten drawers (588x367 mm) with ball bearing slides.
- Quick, safe system for opening and closing drawers, with nylon and fibreglass front.
- · Five side drawers:
- 4 drawers, 70 mm high
- 1 drawer, 210 mm high
- Five front drawers:
- 4 drawers, 70 mm high
- 1 drawer, 210 mm high
- Drawer bases protected by foamed rubber mats.
- Four high-capacity castors 150 mm in Ø:
- 2 fixed and 2 steering (with brakes).
- · 2 centralised safety locks.
- Multiply wood worktop with holes for a vice (1599F/150, to be ordered separately)
- Side compartment with foldaway door with lock.
- 135-mm-high storage compartment with plastic-covered base.
- Static load capacity: 1200 kg.