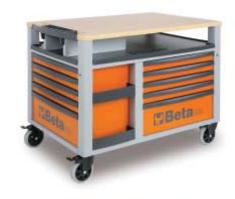

## C28 SuperTank trolley with worktop and ten drawers

## Main features:

- Ten drawers (588x367 mm) with ball bearing slides.
- Quick, safe system for opening and closing drawers, with nylon and fibreglass front.
- · Five side drawers:
- 4 drawers, 70 mm high
- 1 drawer, 210 mm high
- Five front drawers:
- 4 drawers, 70 mm high
- 1 drawer, 210 mm high
- Drawer bases protected by foamed rubber mats.
- Four high-capacity castors 150 mm in Ø:
- 2 fixed and 2 steering (with brakes).
- · 2 centralised safety locks.
- Multiply wood worktop with holes for a vice (1599F/150, to be ordered separately)
- Side compartment with foldaway door with lock.
- 135-mm-high storage compartment with plastic-covered base.
- Static load capacity: 1200 kg.