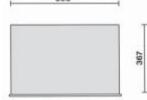

## Main features:

- Ten drawers (588x367 mm) with ball bearing slides.
- Quick, safe system for opening and closing drawers, with nylon and fibreglass front.
- · Five side drawers:
- 4 drawers, 70 mm high
- 1 drawer, 210 mm high
- Five front drawers:
- 4 drawers, 70 mm high
- 1 drawer, 210 mm high
- Drawer bases protected by foamed rubber mats.
- Four high-capacity castors 150 mm in Ø:
- 2 fixed and 2 steering (with brakes).
- · 2 centralised safety locks.
- Multiply wood worktop with holes for a vice (1599F/150, to be ordered separately)
- Side compartment with foldaway door with lock.
- 135-mm-high storage compartment with plastic-covered base.
- Static load capacity: 1200 kg.