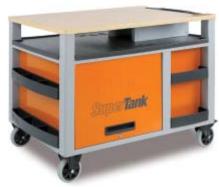

## C28 SuperTank trolley with worktop and ten drawers

## Main features:

- Ten drawers (588x367 mm) with ball bearing slides.
- Quick, safe system for opening and closing drawers, with nylon and fibreglass front.
- · Five side drawers:
- 4 drawers, 70 mm high
- 1 drawer, 210 mm high
- Five front drawers:
- 4 drawers, 70 mm high
- 1 drawer, 210 mm high
- Drawer bases protected by foamed rubber mats.
- Four high-capacity castors 150 mm in Ø:
- 2 fixed and 2 steering (with brakes).
- · 2 centralised safety locks.
- Multiply wood worktop with holes for a vice (1599F/150, to be ordered separately)
- Side compartment with foldaway door with lock.
- 135-mm-high storage compartment with plastic-covered base.
- Static load capacity: 1200 kg.