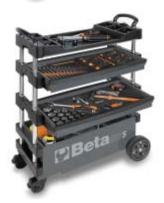

## Folding tool trolley for outdoor jobs

Folding tool trolley. Its unique patented design guarantees an effortless transport.

2 drawers, 588x277 mm, with ball bearing slides, for two-way opening.

Large lower object compartment, 588x277x220 mm.

Sheet metal frame.

2 fixed castors, Ø 160 mm, and 2 steering castors with brake, Ø 100 mm

Thermoplastic worktop with 6 built-in tool trays.

Centralized lock.

Can accommodate drawer partitions and MC foam tool trays

₫ 20 kg

■ 990x390x700 mm

| 111       | art.   |
|-----------|--------|
| 027000201 | C27S-O |
| 027000202 | C27S-G |
| 027000203 | C27S-R |