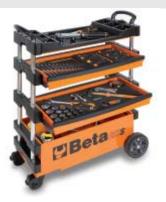

## Folding tool trolley for outdoor jobs

Folding tool trolley. Its unique patented design guarantees an effortless transport.

2 drawers, 588x277 mm, with ball bearing slides, for two-way opening.

Large lower object compartment, 588x277x220 mm.

Sheet metal frame.

2 fixed castors, Ø 160 mm, and 2 steering castors with brake, Ø 100 mm

Thermoplastic worktop with 6 built-in tool trays.

Centralized lock.

Can accommodate drawer partitions and MC foam tool trays

₫ 20 kg

■ 990x390x700 mm

| 111       | art.   |
|-----------|--------|
| 027000201 | C27S-O |
| 027000202 | C27S-G |
| 027000203 | C27S-R |