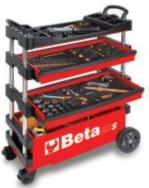

## Folding tool trolley for outdoor jobs

Folding tool trolley. Its unique patented design guarantees an effortless transport.

2 drawers, 588x277 mm, with ball bearing slides, for two-way opening.

Large lower object compartment, 588x277x220 mm.

Sheet metal frame.

2 fixed castors, Ø 160 mm, and 2 steering castors with brake, Ø 100 mm

Thermoplastic worktop with 6 built-in tool trays.

Centralized lock.

Can accommodate drawer partitions and MC foam tool trays

₫ 20 kg

■ 990x390x700 mm

| 111       | art.   |
|-----------|--------|
| 027000201 | C27S-O |
| 027000202 | C27S-G |
| 027000203 | C27S-R |