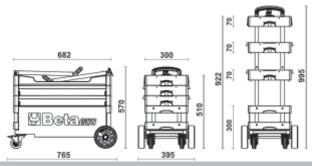

₫ 20 kg

■ 990x390x700 mm

| 111       | art.   |
|-----------|--------|
| 027000201 | C27S-O |
| 027000202 | C27S-G |
| 027000203 | C27S-R |