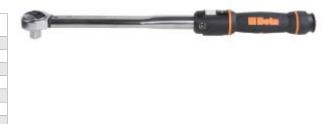

666N

Click-type torque wrenches with reversible ratchets, for right-hand tightening, torque accuracy: ±3%

## **UNI EN ISO 6789**

- scale increased by 60% for improved visibility and setting accuracy
- torque adjusting speed increased by 40%
- handle and lens materials resistant to all chemical substances used in automotive sector, industry and aviation
- red colour of o-ring indicates that wrench is unlocked and torque can be adjusted
- when not in use, set torque to lowest value of torque wrench range