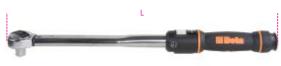

666N

Click-type torque wrenches with reversible ratchets, for right-hand tightening, torque accuracy: ±3%

## **UNI EN ISO 6789**

- scale increased by 60% for improved visibility and setting accuracy
- torque adjusting speed increased by 40%
- handle and lens materials resistant to all chemical substances used in automotive sector, industry and aviation
- red colour of o-ring indicates that wrench is unlocked and torque can be adjusted
- when not in use, set torque to lowest value of torque wrench range