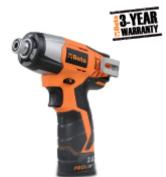

## 1982/12EF

Reversible impact wrench, 12V Ideal for jobs in small areas, provides high torque (115 Nm), one-handed operation (Available only in EMEA regions)

- 0-2,000 rpm / 0-3,000 rpm
- 2Ah batteries with charge indicator on wrench body
- Ultracompact: no more than 163 mm in length; ultralightweight: no more than
- 1.1 kg, with battery, perfectly balanced
- 1/4" hexagon drive with locknut
- Belt clip (right/left side)
- Triple front LED
- Selector switch, screwing-unscrewing-locking modes (for transportation)
- Ergonomic nonslip handle
- Gearcase made entirely of metal
- Triple battery self-protection (heat, overload and monitoring of charge differences (if any) between cells) for increased safety and durable high performance
- Supplied in a hard case with 2 lithium ion batteries (2 Ah) and quick charger (45 min)