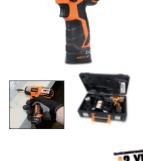

## 1982/12EF

Reversible impact wrench, 12V Ideal for jobs in small areas, provides high torque (115 Nm), one-handed operation (Available only in EMEA regions)

- 0-2,000 rpm / 0-3,000 rpm
- 2Ah batteries with charge indicator on wrench body
- Ultracompact: no more than 163 mm in length; ultralightweight: no more than
- 1.1 kg, with battery, perfectly balanced
- 1/4" hexagon drive with locknut
- Belt clip (right/left side)
- Triple front LED
- Selector switch, screwing-unscrewing-locking modes (for transportation)
- Ergonomic nonslip handle
- Gearcase made entirely of metal
- Triple battery self-protection (heat, overload and monitoring of charge differences (if any) between cells) for increased safety and durable high performance
- Supplied in a hard case with 2 lithium ion batteries (2 Ah) and quick charger (45 min)