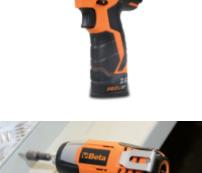

## 1982/12EF

Reversible impact wrench, 12V Ideal for jobs in small areas, provides high torque (115 Nm), one-handed operation (Available only in EMEA regions)

- 0-2,000 rpm / 0-3,000 rpm
- 2Ah batteries with charge indicator on wrench body
- Ultracompact: no more than 163 mm in length; ultralightweight: no more than
- 1.1 kg, with battery, perfectly balanced
- 1/4" hexagon drive with locknut
- Belt clip (right/left side)
- Triple front LED
- Selector switch, screwing-unscrewing-locking modes (for transportation)
- Ergonomic nonslip handle
- Gearcase made entirely of metal
- Triple battery self-protection (heat, overload and monitoring of charge differences (if any) between cells) for increased safety and durable high performance
- Supplied in a hard case with 2 lithium ion batteries (2 Ah) and quick charger (45 min)