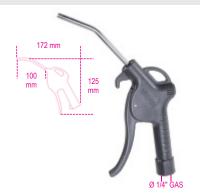

## **Progressive blow gun**

- Made from hard-wearing, shockproof, scratchproof, thermally insulated composite plastic material
- The special valve and the lever allow the circuit to be progressively opened, thus optimizing air flow

| Brass threaded insert      | 1/4" GAS     |
|----------------------------|--------------|
| Operating pressure         | 6-8 bar      |
| Maximum operating pressure | 10 bar       |
| Operating temperature      | -15°C ÷ 70°C |
| Weight                     | 130 g        |