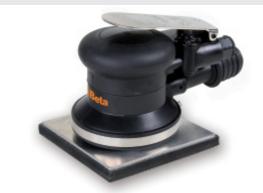

## 1937RT

## Orbital palm sander, made from composite material, with suction system

## Œ

- Supplied with two sanding pads; rectangular (100x110 mm) and delta-shaped (125x95 mm)
- With Velcro-backed plate
- Extremely compact and easy to handle
- Orbit diameter: 5 mm
- Continuous motor speed adjustment
- Nonslip, soft material handle
- Designed for connection to suction systems with swivel fittings
- Revolving exhaust

| Free speed             | 10,000 rpm |
|------------------------|------------|
| Orbit diameter         | 5 mm       |
| Air inlet              | 1/4" GAS   |
| Operating pressure     | 6.2 bar    |
| Internal hose size (Ø) | 10 mm      |
| Mean air consumption   | 180 I/min  |
| Weight                 | 0.9 kg     |
| Peso                   | 0,9 kg     |
|                        |            |