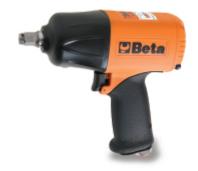

## 1927P

## Reversible impact wrench, made from composite material

## 1/2 " CE

- Double hammer impulse device
- · Lightweight and well-balanced for enhanced ease of use
- Reversible lever
- Three power adjustable screwing positions
- Exhaust through handle Vibration-damping handle