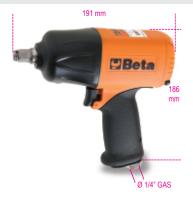

## 1927P

## Reversible impact wrench, made from composite material

## 1/2 " CE

- Double hammer impulse device
- · Lightweight and well-balanced for enhanced ease of use
- Reversible lever
- Three power adjustable screwing positions
- Exhaust through handle Vibration-damping handle

| Free speed             | 7,500 rpm         |
|------------------------|-------------------|
| Max. torque            | 1.750 Nm          |
| Bolt capacity          | CI 8.8 M24 36 mm  |
| Bolt capacity          | CI 12.9 M20 30 mm |
| Air inlet              | 1/4" GAS          |
| Operating pressure     | 6,2 bar           |
| Internal hose size (Ø) | 10 mm             |
| Mean air consumption   | 290 l/min         |
| Weight                 | 2 kg              |