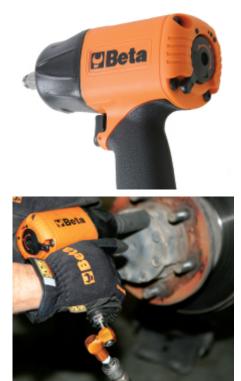

## 1927P

## Reversible impact wrench, made from composite material

## 1/2 " CE

- Double hammer impulse device
- · Lightweight and well-balanced for enhanced ease of use
- Reversible lever
- Three power adjustable screwing positions
- Exhaust through handle Vibration-damping handle