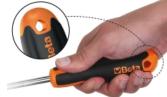

## Evox screwdrivers for headless slotted screws, long series

ISO 2380

Features:

• Bi-material handle for maximum force transmission with minimum effort and opti mal comfort

• The ergonomic design fits the palm of the hand perfectly

• Chrome-plating free tip for perfect screw coupling, protected from oxidation with phosphate-coating treatment

• The brand-new hole on the handle allows the screwdriver to hang for easy storage

The evolution of the screwdriver!