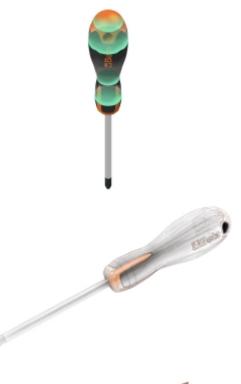

## Evox screwdrivers for headless slotted screws, long series

ISO 2380

Features:

• Bi-material handle for maximum force transmission with minimum effort and opti mal comfort

• The ergonomic design fits the palm of the hand perfectly

• The style and size of the tip are printed on the round cap for quick identification • Beta's tried and tested blades ensure unique elasticity, hardness and wear resis

tance, for top-end professional tools

• Chrome-plating free tip for perfect screw coupling, protected from oxidation with phosphate-coating treatment

• The brand-new hole on the handle allows the screwdriver to hang for easy storage

The evolution of the screwdriver!