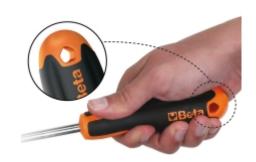

## Evox screwdrivers for headless slotted screws, long series

ISO 2380

Features:

• Bi-material handle for maximum force transmission with minimum effort and opti mal comfort

• The ergonomic design fits the palm of the hand perfectly

• Chrome-plating free tip for perfect screw coupling, protected from oxidation with phosphate-coating treatment

• The brand-new hole on the handle allows the screwdriver to hang for easy storage

The evolution of the screwdriver!