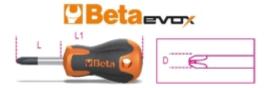

| <u> </u>  | art.        | PHxDxL<br>mm | L1<br>mm | å  |
|-----------|-------------|--------------|----------|----|
| 012021103 | 1202EN      | 1x4,5x30     | 86,5     | 44 |
| 012021106 | 1202EN 6X30 | 2x6x30       | 86,5     | 51 |