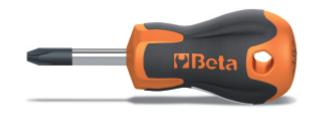

# Evox screwdrivers for cross head Phillips® screws, extra-short series, chrome-plated, black tips

#### Features:

- Bi-material handle for maximum force transmission with minimum effort and optimal comfort
- The ergonomic design fits the palm of the hand perfectly
- The style and size of the tip are printed on the round cap for quick identification
- Beta's tried and tested blades ensure unique elasticity, hardness and wear resis tance, for top-end professional tools
- Chrome-plating free tip for perfect screw coupling, protected from oxidation with phosphate-coating treatment
- The brand-new hole on the handle allows the screwdriver to hang for easy storage