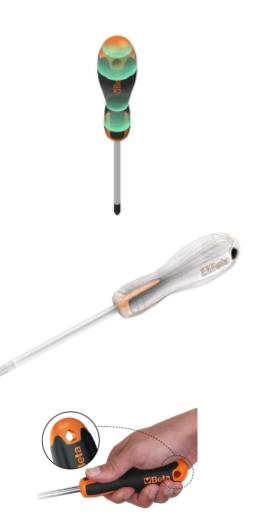

UNI-ISO 8764-1

Features:

• Bi-material handle for maximum force transmission with minimum effort and opti mal comfort

- The ergonomic design fits the palm of the hand perfectly
- The style and size of the tip are printed on the round cap for quick identification • Beta's tried and tested blades ensure unique elasticity, hardness and wear resis
- tance, for top-end professional tools

• Chrome-plating free tip for perfect screw coupling, protected from oxidation with phosphate-coating treatment

• The brand-new hole on the handle allows the screwdriver to hang for easy storage

The evolution of the screwdriver!