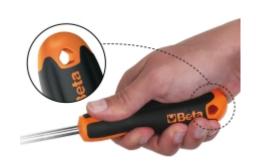

• Chrome-plating free tip for perfect screw coupling, protected from oxidation with phosphate-coating treatment

• The brand-new hole on the handle allows the screwdriver to hang for easy storage

The evolution of the screwdriver!