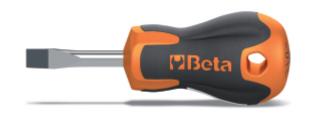

## 1201EN

**Evox** screwdrivers for slotted head screws, extra-short series, chrome-plated, black tips

ISO 2380

## Features:

- Bi-material handle for maximum force transmission with minimum effort and optimal comfort
- The ergonomic design fits the palm of the hand perfectly
- The style and size of the tip are printed on the round cap for quick identification
- Beta's tried and tested blades ensure unique elasticity, hardness and wear resis tance, for top-end professional tools
- Chrome-plating free tip for perfect screw coupling, protected from oxidation with phosphate-coating treatment
- The brand-new hole on the handle allows the screwdriver to hang for easy storage