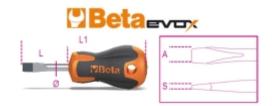

|           | art.        | SxAxL<br>mm | L1<br>mm | Ø<br>mm | i g |
|-----------|-------------|-------------|----------|---------|-----|
| 012011103 | 1201EN 4X30 | 0,8x4x30    | 86,5     | 4       | 44  |
| 012011106 | 1201EN      | 1,2x6,5x30  | 86,5     | 6       | 51  |