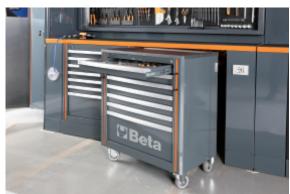

#### C55C7

Mobile roller cab with seven drawers (588x367 mm) with ball bearing slides

- 4 castors Ø 100 mm, 2 fixed (one with brake) and 2 steering
- · Aluminium opening system throughout length of drawer
- Drawer bases protected by foamed rubber mats
- Front centralized lock
- · Can be fitted with foam trays of the Beta range

#### C55M7

Fixed module with seven drawers (588x367 mm) with ball bearing slides

- · Aluminium opening system throughout length of drawer
- · Drawer bases protected by foamed rubber mats
- Front centralized lock
- · Can be fitted with foam trays of the Beta range
- Aluminium drawer front with quick opening system throughout length of drawer C55PS