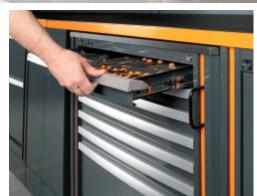

#### C55C7

Mobile roller cab with seven drawers (588x367 mm) with ball bearing slides

- 4 castors Ø 100 mm, 2 fixed (one with brake) and 2 steering
- · Aluminium opening system throughout length of drawer
- Drawer bases protected by foamed rubber mats
- Front centralized lock
- · Can be fitted with foam trays of the Beta range

#### C55M7

Fixed module with seven drawers (588x367 mm) with ball bearing slides

- · Aluminium opening system throughout length of drawer
- · Drawer bases protected by foamed rubber mats
- Front centralized lock
- · Can be fitted with foam trays of the Beta range
- Aluminium drawer front with quick opening system throughout length of drawer C55PS