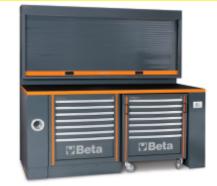

### C55B-PRO

Workbench with worktop (2050x700 mm) covered with a shockproof, nonscratch ABS coat, NOT resistant to oils and hydrocarbons.

### Fitted with:

Built-in sockets and reel:

- Schuko socket +16+10A
- EU Plug 16+10A
- Compressed air outlet with reel Ø 8 mm. Length: 10 m
- Holes for a vice 1599F/150 (to be ordered separately)
- · Vertically adjustable feet

#### C55C7

Mobile roller cab with seven drawers (588x367 mm) with ball bearing slides

- 4 castors Ø 100 mm, 2 fixed (one with brake) and 2 steering
- · Aluminium opening system throughout length of drawer
- Drawer bases protected by foamed rubber mats
- Front centralized lock
- · Can be fitted with foam trays of the Beta range

#### C55M7

Fixed module with seven drawers (588x367 mm) with ball bearing slides

- · Aluminium opening system throughout length of drawer
- · Drawer bases protected by foamed rubber mats
- Front centralized lock
- · Can be fitted with foam trays of the Beta range
- Aluminium drawer front with quick opening system throughout length of drawer C55PS

Tool wall system with shutter and framework

- · Aluminium shutter, vertically adjustable, with lock
- Removable perforated tool panel

🕯 346 kg