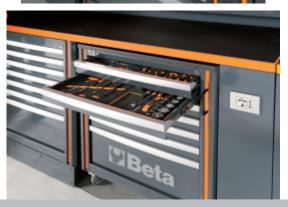

#### C55C7

Mobile roller cab with seven drawers (588x367 mm) with ball bearing slides

- 4 castors Ø 100 mm, 2 fixed (one with brake) and 2 steering
- · Aluminium opening system throughout length of drawer
- Drawer bases protected by foamed rubber mats
- Front centralized lock
- · Can be fitted with foam trays of the Beta range

#### C55M7

Fixed module with seven drawers (588x367 mm) with ball bearing slides

- · Aluminium opening system throughout length of drawer
- · Drawer bases protected by foamed rubber mats
- Front centralized lock
- · Can be fitted with foam trays of the Beta range
- Aluminium drawer front with quick opening system throughout length of drawer C55PS