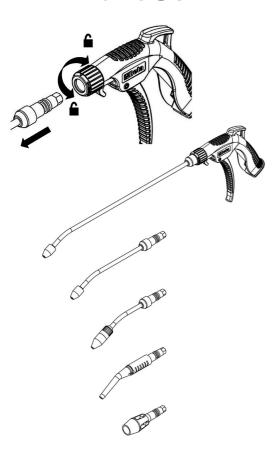

# Progressive blow gun with 5 nozzles

### Features:

- Hard-wearing, shockproof composite material body
  3 steel nozzles, 100/160/320 mm, scratchproof, protective rubber tips
- 1 "Turbo" nozzle made of fibreglass-reinforced nylon with safety tip
- 1 revolving nozzle, 100 mm, made of fibreglass-reinforced nylon
- With quick fixing system

Threaded brass insert 1/4" GAS 10 bar Working pressure 15 bar Maximum working pressure Mean air consumption 280 I/min -10°C ÷ 80°C Working temperature Weight 93 g

|           |        | ů  |
|-----------|--------|----|
|           | art.   | g  |
| 019490030 | 1949U5 | 93 |