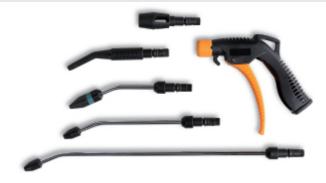

# Progressive blow gun with 5 nozzles

### Features:

- Hard-wearing, shockproof composite material body
  3 steel nozzles, 100/160/320 mm, scratchproof, protective rubber tips
- 1 "Turbo" nozzle made of fibreglass-reinforced nylon with safety tip
- 1 revolving nozzle, 100 mm, made of fibreglass-reinforced nylon
- With quick fixing system

Threaded brass insert 1/4" GAS 10 bar Working pressure 15 bar Maximum working pressure Mean air consumption 280 I/min -10°C ÷ 80°C Working temperature Weight 93 g

|           |        | ů  |
|-----------|--------|----|
|           | art.   | g  |
| 019490030 | 1949U5 | 93 |