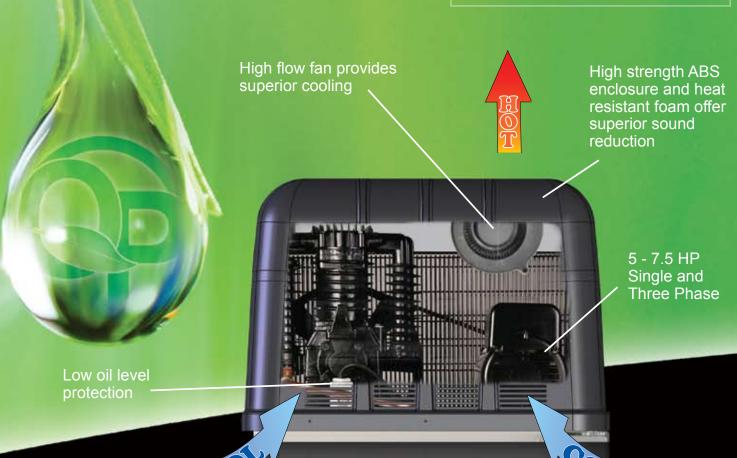

## BelAire QP - Quiet Performance 5 and 7.5 HP

The BelAire QP is a fully featured piston air compressor that includes a high strength sound dampening enclosure. Standard features include a magnetic starter, low oil level switch, triplepass pump mounted aftercooler, automatic tank drain, and vibration isolator pads. A high flow fan ensures superior cooling. The low oil level switch, automatic tank drain, and high temperature safety switch allow for carefree operation. As with all BelAire air compressors, the QP is 100% factory tested at full pressure and is backed by the best warranty in the business.

#### **FEATURES**

- Low Sound Enclosure
- Low Oil Level Protection
- Automatic Tank Drain
- Magnetic Starter
- Cast Iron Cylinder
- 80 Gallon Vertical ASME/CRN Tank
- 100% Factory Tested at Full Pressure
- High Temperature Shut Down