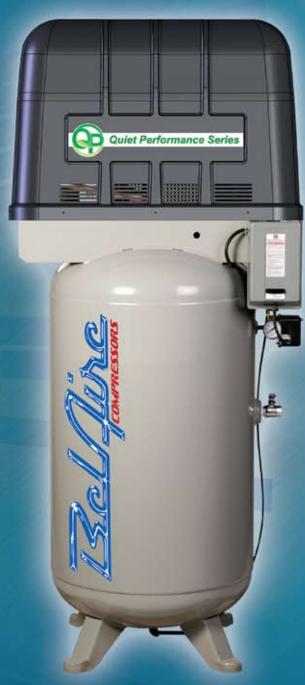

## BelAire QP - Quiet Performance 5 and 7.5 HP

The BelAire QP is a fully featured piston air compressor that includes a high strength sound dampening enclosure. Standard features include a magnetic starter, low oil level switch, triplepass pump mounted aftercooler, automatic tank drain, and vibration isolator pads. A high flow fan ensures superior cooling. The low oil level switch, automatic tank drain, and high temperature safety switch allow for carefree operation. As with all BelAire air compressors, the QP is 100% factory tested at full pressure and is backed by the best warranty in the business.

#### **FEATURES**

- Low Sound Enclosure
- Low Oil Level Protection
- Automatic Tank Drain
- Magnetic Starter
- Cast Iron Cylinder
- 80 Gallon Vertical ASME/CRN Tank
- 100% Factory Tested at Full Pressure
- High Temperature Shut Down