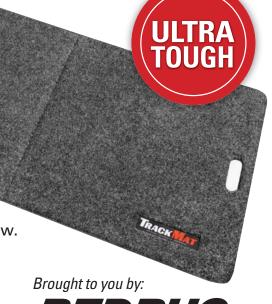

# TRACKITAT

### **ALL-PURPOSE UTILITY MAT**

TrackMat is a new debut from the BedRug product line, and is the perfect addition to your garage, pit or trailer.

This knee-saving 2' X 4' foldable mat is a plush yet ultra-tough 3/4" thick foam pad fused with 100% polypropylene (essentially plastic) fibers. Stain, oil and chemical resistant, the TrackMat can withstand whatever you throw at it while effortlessly providing convenience and comfort. It's made of a similar material to that used in lifejackets, so it won't retain water and can't mold or mildew.

Use it as a pad to kneel on or as a lightweight and portable creeper to keep you comfortable and clean while you work. Fold it down to its portable 2' X 2' size, throw it in along with your gear and your track experience has never been better.