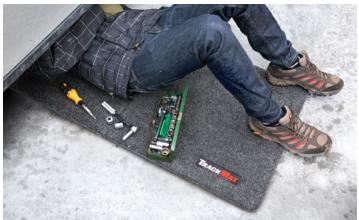

## Hundreds of Uses... From Garage to Garden!

Use it as a pad to kneel on or as a lightweight and portable creeper to keep you comfortable and clean while you work. Fold it down to its portable 2' X 2' size, throw it in along with your gear and your track experience has never been better.