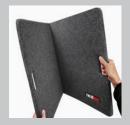

Use it as a pad to kneel on or as a lightweight and portable creeper to keep you comfortable and clean while you work. Fold it down to its portable 2' X 2' size, throw it in along with your gear and your track experience has never been better.

# NOW AVAILABLE IN A 10-PACK DISPLAY!

FEATURES & BENEFITS

ULTRA-TOUGH 3/4-INCH FOAM

COMFORTABLE PADDED SURFACE

RESISTS STAINS, OIL & WATER

■ FOLDS FOR EASY STORAGE

KNEE-FRIENDLY

LIGHTWEIGHT PORTABLE CREEPER