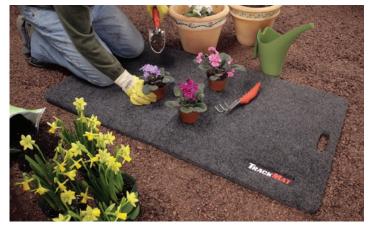

## Hundreds of Uses... From Garage to Garden!

Use it as a pad to kneel on or as a lightweight and portable creeper to keep you comfortable and clean while you work. Fold it down to its portable 2' X 2' size, throw it in along with your gear and your track experience has never been better.