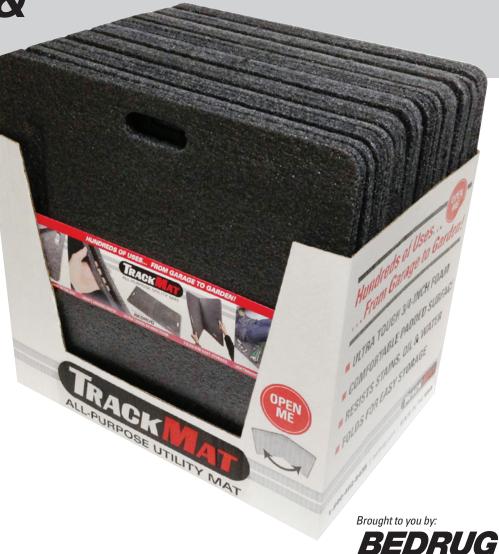

# TRACKITAT

### **ALL-PURPOSE UTILITY MAT**

TrackMat is a new debut from the BedRug product line, and is the perfect addition to your garage, pit or trailer.

This knee-saving 2' X 4' foldable mat is a plush yet ultra-tough 3/4" thick foam pad fused with 100% polypropylene (essentially plastic) fibers. Stain, oil and chemical resistant, the TrackMat can withstand whatever you throw at it while effortlessly providing convenience and comfort. It's made of a similar material to that used in lifejackets, so it won't retain water and can't mold or mildew.

Use it as a pad to kneel on or as a lightweight and portable creeper to keep you comfortable and clean while you work. Fold it down to its portable 2' X 2' size, throw it in along with your gear and your track experience has never been better.

# NOW AVAILABLE IN A 10-PACK DISPLAY!

FEATURES & BENEFITS

ULTRA-TOUGH 3/4-INCH FOAM

COMFORTABLE PADDED SURFACE

RESISTS STAINS, OIL & WATER

■ FOLDS FOR EASY STORAGE

KNEE-FRIENDLY

LIGHTWEIGHT PORTABLE CREEPER