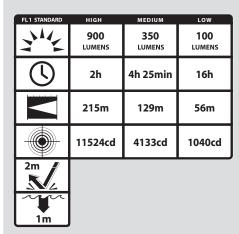

Press and hold down single switch to **cycle between high, medium and low modes.** Press twice to activate **strobe** mode

| FL1 STANDARD | HIGH          | MEDIUM        | LOW           |
|--------------|---------------|---------------|---------------|
| 31/5         | 900<br>LUMENS | 350<br>LUMENS | 100<br>LUMENS |
| 0            | 2h            | 4h 25min      | 16h           |
| M            | 215m          | 129m          | 56m           |
|              | 11524cd       | 4133cd        | 1040cd        |
| 2m           |               |               |               |

#### **LUMENS/RUNTIME**

- HIGH: 900L, 2 hrs. runtime
- MEDIUM: 350L, 4.25 hrs. runtime
- LOW: 100L, 16.75 hrs. runtime

#### CANDELA

- HIGH: 11,524
- MEDIUM: 4,133
- LOW: 1,040

#### **BEAM DISTANCE**

- HIGH: 215 m
- MEDIUM: 129 m
- LOW: 56 m

#### **DROP RATING**

- 2 meters