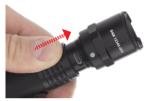

**PERFECT** EVERYDAY USE

**5.9**"

5 oz

**Sliding collar** hides USB port when not in use

Red **charging indicator light** turns green when fully charged

Use the included li-ion battery for day-to-day use or **included back-up CR123 carrier** when away from a rechargeable battery source (CR123 batteries not included)

Press and hold down single switch to **cycle between high, medium and low modes.** Press twice to activate **strobe** mode

| FL1 STANDARD | HIGH          | MEDIUM        | LOW           |
|--------------|---------------|---------------|---------------|
| 31/5         | 900<br>LUMENS | 350<br>LUMENS | 100<br>LUMENS |
| 0            | 2h            | 4h 25min      | 16h           |
| M            | 215m          | 129m          | 56m           |
|              | 11524cd       | 4133cd        | 1040cd        |
| 2m           |               |               |               |