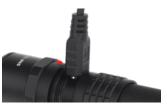

**PERFECT** EVERYDAY USE

**5.9**"

5 oz

**Sliding collar** hides USB port when not in use

Red **charging indicator light** turns green when fully charged

Use the included li-ion battery for day-to-day use or **included back-up CR123 carrier** when away from a rechargeable battery source (CR123 batteries not included)