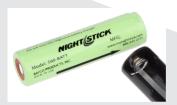

## LITHIUM ION BATTERY (INCLUDED)

#### **BATTERY**

 - Li-ion rechargeable battery, or 2 CR123 (not included) using CR123 battery carrier (included)

#### WHAT'S INCLUDED

- Flashlight
- Lithium-ion rechargeable battery
- CR123 battery carrier
- Two foot USB charging cord
- Instruction manual