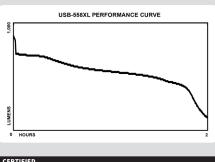

#### **LUMENS/RUNTIME**

- HIGH: 900L, 2 hrs. runtime
- MEDIUM: 350L, 4.25 hrs. runtime
- LOW: 100L, 16.75 hrs. runtime