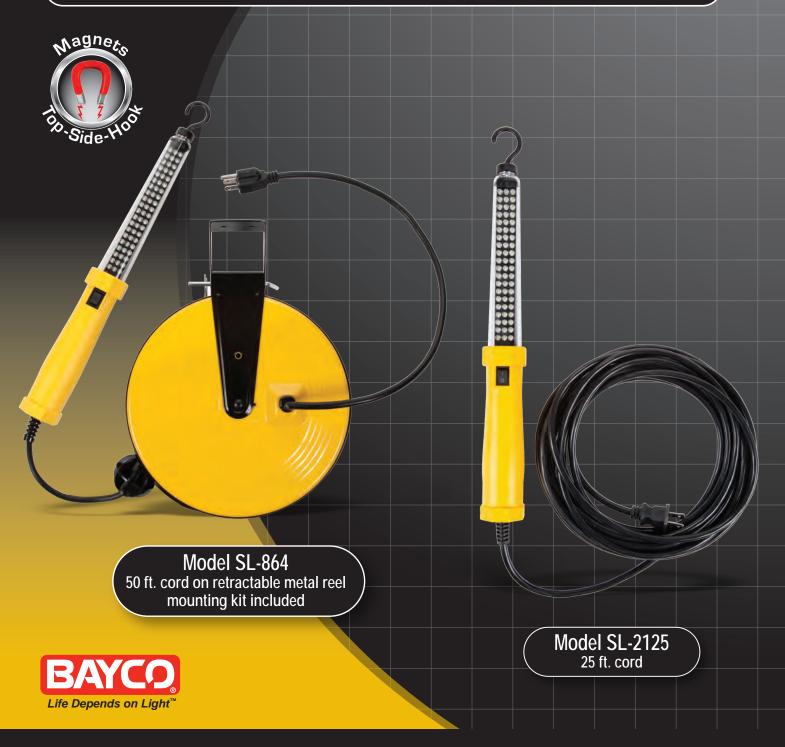

## WORK LIGHT FEATURES

- 60 premium LEDs 120 lumens never burn out
- LEDs are cool to the touch 35,000 hour life
- Heavy-duty rocker switch

Nagnets

- Magnet in body + top and hook for hands-free lighting
- Chemical / moisture / impact resistant housing
- Heavy-duty cords resist abrasion

Dual Purpose Magnet

| Model   | Cord           | Case Qty | UPC<br>0 17398 |
|---------|----------------|----------|----------------|
| SL-864  | 50 ft 18/2 SVT | 2        | 80109 6        |
| SL-2125 | 25 ft 18/2 SJT | 2        | 80121 8        |