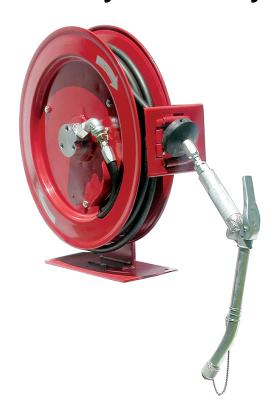

## Oil Reel Assembly with Heavy-Duty Reel

#### Includes:

- Heavy-duty basic reel with steel rollers and heavy steel mounting base
- 40 ft. x 1/2" oil delivery hose
- Connecting Swivel
- Hose Stop
- ATD-5281 High Volume Oil Control Valve
- 1/2" NPT(f) Reel Connections

#### Features:

- Type: High Pressure 7,500 psi
- Inlet / Outlet: 1/2"
- Sheath Width Outside to Outside: 6-1/2" (approx)
- Sheath Width Inside to Inside: 6.0" (approx)
- Sheath Depth: 4.0"
- Diameter of Sheath: 20"
- Base: 12-3/4" x 6"

- Base Thickness: 1/4" plate steel with 4 3/8" dia. mounting holes for easy mounting of the base to any support column, rafter or floor
- Length of Arm: 15"
- Delivery hose opening has solid metal rollers with a diameter of 2-1/8" x 2-1/8"