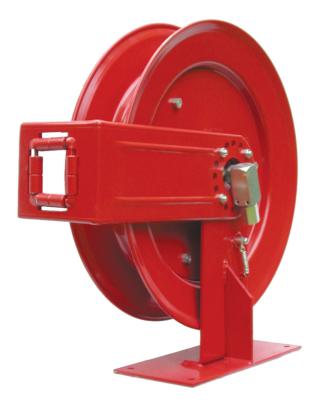

## **Heavy-Duty Basic Reel**

## Includes:

• Heavy-duty basic reel with steel rollers and heavy steel mounting base

## Features:

- Type: High Pressure 7,500 psi
- Inlet / Outlet: 1/2"
- Sheath Width Outside to Outside: 6-1/2" (approx)
- Sheath Width Inside to Inside: 6.0" (approx)
- Sheath Depth: 4.0"
- Diameter of Sheath: 20"
- Base: 12-3/4" x 6"
- Base Thickness: 1/4" plate steel with 4-3/8" dia. mounting holes for easy mounting of the base to any support column, rafter or floor
- Length of Arm: 15"
- Delivery hose opening has solid metal rollers with a diameter of 2-1/8" x 2-1/8"