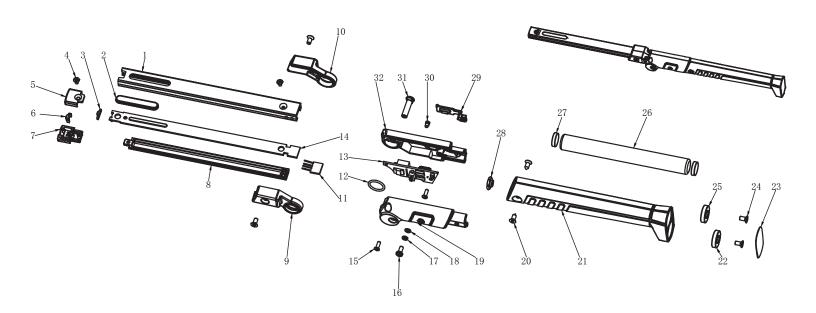

## **REPLACEMENT PARTS**

Not all components of this product are replacement items, but are illustrated as a convenient reference for position in the assembly sequence. When ordering parts, give model number, part number and description. Call your distributor for current pricing:

| ITEM# | ORDERING PART# | PART DESCRIPTION      |
|-------|----------------|-----------------------|
| 1     | PRT80447-01    | WL3110 BODY           |
| 2     | PRT80447-02    | LENS                  |
| 3     | PRT80447-03    | TOP LIGHT PCBA        |
| 4     | PRT80447-04    | CROSS SCREW           |
| 5     | PRT80447-05    | BACK TOP LIGHT COVER  |
| 6     | PRT80447-06    | TOP LIGHT LENS        |
| 7     | PRT80447-07    | FRONT TOP LIGHT COVER |
| 8     | PRT80447-08    | LENS                  |
| 9     | PRT80447-09    | LEFT SPINDLE          |
| 10    | PRT80447-10    | RIGHT SPINDLE         |
| 11    | PRT80447-11    | WIRE                  |
| 12    | PRT80447-12    | O-RING                |
| 13    | PRT80447-13    | PCBA                  |
| 14    | PRT80447-14    | COB                   |
| 15    | PRT80447-15    | CROSS SCREW           |
| 16    | PRT80447-16    | SCREW                 |

| ITEM# | ORDERING PART# | PART DESCRIPTION |
|-------|----------------|------------------|
| 17    | PRT80447-17    | SPRING WASHER    |
| 18    | PRT80447-18    | FLAT GASKET      |
| 19    | PRT80447-19    | LEFT COVER       |
| 20    | PRT80447-20    | CROSS SCREW      |
| 21    | PRT80447-21    | HOUSING          |
| 22    | PRT80447-22    | BOTTOM MAGNET    |
| 23    | PRT80447-23    | MA GNET STICKER  |
| 24    | PRT80447-24    | SCREW            |
| 25    | PRT80447-25    | BOTTOM MAGNET    |
| 26    | PRT80447-26    | BATTERY          |
| 27    | PRT80447-27    | EVA              |
| 28    | PRT80447-28    | NUT              |
| 29    | PRT80447-29    | CHARGING CAP     |
| 30    | PRT80447-30    | LIGHT PIPE       |
| 31    | PRT80447-31    | SCREW            |
| 32    | PRT80447-32    | RIGHT COVER      |