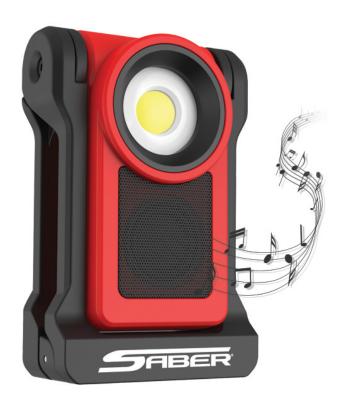

## ATD-80211

## 1,000 Lumen COB LED Clamp Light with Speaker

<iframe width="100%" height="315"

src="https://www.youtube.com/embed/BkEmhx6xTac?rel=0" title="YouTube video player" frameborder="0" allow="accelerometer; autoplay; clipboard-write; encrypted-media; gyroscope; picture-in-picture" allowfullscreen></iframe> Features:

- High-quality sound from built-in 5W wireless speaker
- Heavy-duty clamp features (2) strong magnets in base
- Digital battery and lumen setting indicator screen
- Memory function records brightness setting after 5 seconds, and that setting is recalled the next time device is activated
- Super-bright COB LED bulb delivers stepless dimming from 100 to 1000 lumens
- Lithium-ion rechargeable battery for longer life and consistent power
- IP65 rated for dust and water resistance IK07 rated for mechanical impact protection
- Includes USB-C charging cord and 5V 3.5A AC charger