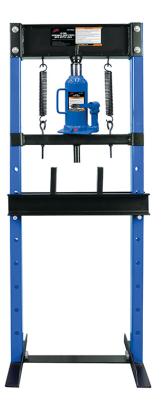

## ATD-7453A

## 12-Ton Hydraulic Shop Press with Bottle Jack

## Features:

- Ideal for the removal or installation of gears, bearings, universal joints, pulleys, wrist pins and other various press jobs
- Multi-position bed for work height adjustment
- Heavy steel, welded construction
- Excellent for bending, bonding or straightening operations
- Meets or exceeds ASME PASE 2019 standards

## Specifications:

Capacity: 12 TonsHydraulic Stroke: 5.1"

Minimum Working Height: 0"
Maximum Working Height: 24.8"
Maximum Working Width: 16.5"

• Column (Bed) Width: 3"

• Bed Positions: 7

• Press Size: 20.47" W x 19.69" D x 51.8" H