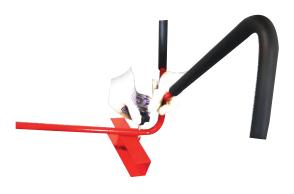

 Slide Straight Tube into Main Frame as shown above.
 Depress spring button to insert into tube, and allow it to lock into place in the corresponding hole in the main frame.

3. Slide V-Type Tube into the opposite side of the Main Frame as shown above. Depress spring button to insert into tube, and allow it to lock into place in the corresponding hole in the main frame.