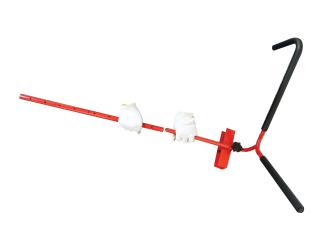

4. Affix the Work Stand Brace to the assembled Main Frame as shown above. Secure it with the Plastic Knob. Repeat instructions 1-4 for the second main frame.

5. Slide Extension Bar between the assembled Main Frame pieces. Depress spring button to insert into tube, and allow it to lock into place in the corresponding hole in the Extension Bar.