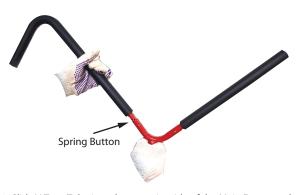

 Slide Straight Tube into Main Frame as shown above.
 Depress spring button to insert into tube, and allow it to lock into place in the corresponding hole in the main frame.

3. Slide V-Type Tube into the opposite side of the Main Frame as shown above. Depress spring button to insert into tube, and allow it to lock into place in the corresponding hole in the main frame.

4. Affix the Work Stand Brace to the assembled Main Frame as shown above. Secure it with the Plastic Knob. Repeat instructions 1-4 for the second main frame.

5. Slide Extension Bar between the assembled Main Frame pieces. Depress spring button to insert into tube, and allow it to lock into place in the corresponding hole in the Extension Bar.