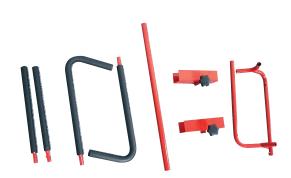

## **ATD-6573 Assembly Instructions**

- 1. Ensure that you have all the parts upon opening your unit. Listed in the order as shown above:
  - (2) Straight Tubes
  - (2) V-Type Tubes
  - (1) Extension Bar
  - (2) Work Stand Clamps w/knobs
  - (2) Main Frame pieces