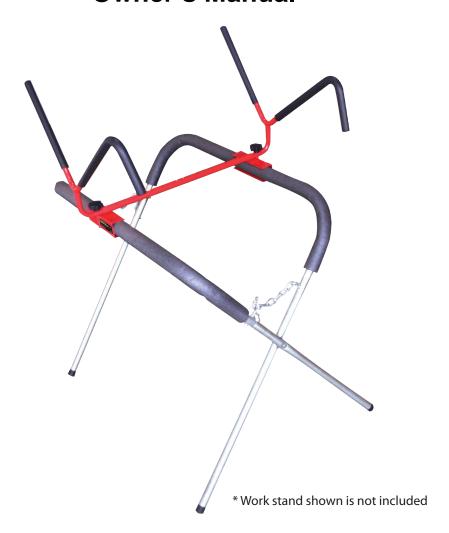

## ATD-6573 Work Stand Bumper Adapter Owner's Manual

## Features:

- Holds plastic bumpers during prep or spraying
- · Universal attachment fits most portable work stands
- Adjusts from 21.65" to 41.92" to accomidate different work heights

5. Slide the assembeled Work Stand Bumper Adapter onto your work stand as shown above. Slide the Work Stand Brace over the rails of your work stand and push out on both sides of work stand to secure it. Be sure to fasten the safety chains on your work stand as well.