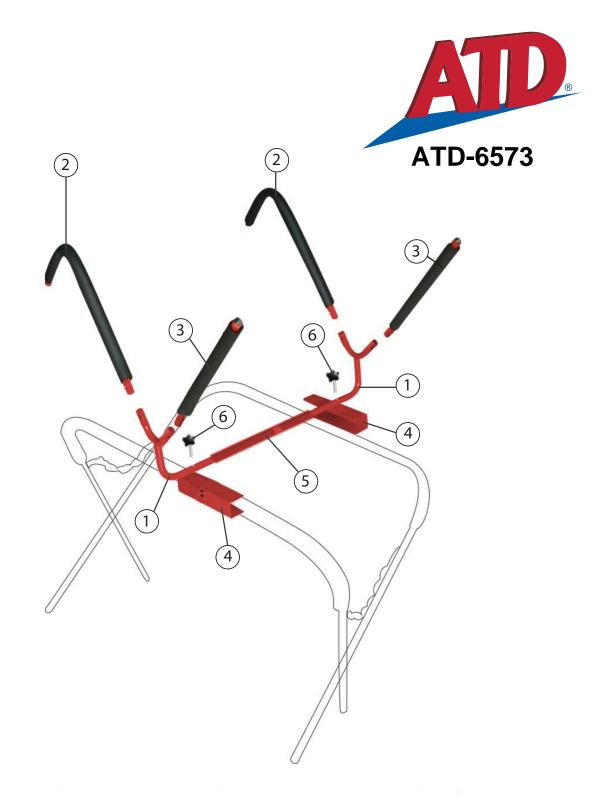

## **ATD-6573 Assembly Instructions**

- 1. Ensure that you have all the parts upon opening your unit. Listed in the order as shown above:
  - (2) Straight Tubes
  - (2) V-Type Tubes
  - (1) Extension Bar
  - (2) Work Stand Clamps w/knobs
  - (2) Main Frame pieces

| ITEM# | ORDERING PART# | PART DESCRIPTION |
|-------|----------------|------------------|
| 1     | PRT6573-01     | MAIN FRAME       |
| 2     | PRT6573-02     | V-TYPE TUBE      |
| 3     | PRT6573-03     | STRAIGHT TUBE    |
| 4     | PRT6573-04     | WORK STAND BRACE |
| 5     | PRT6573-05     | EXTENTION BAR    |
| 6     | PRT6573-06     | PLASTIC KNOB     |