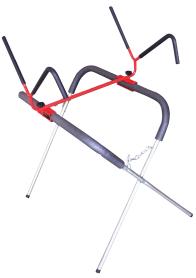

5. Slide the assembeled Work Stand Bumper Adapter onto your work stand as shown above. Slide the Work Stand Brace over the rails of your work stand and push out on both sides of work stand to secure it. Be sure to fasten the safety chains on your work stand as well.

**Note:** Set your work stand to the desired height, then to adjust your Work Stand Bumper Adapter, depress the buttons in the center Extension Bar and slide the Main Frames in or out to until they are closest to the width of your work stand.