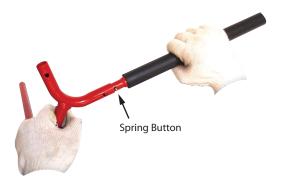

 Slide Straight Tube into Main Frame as shown above.
 Depress spring button to insert into tube, and allow it to lock into place in the corresponding hole in the main frame.

3. Slide V-Type Tube into the opposite side of the Main Frame as shown above. Depress spring button to insert into tube, and allow it to lock into place in the corresponding hole in the main frame.