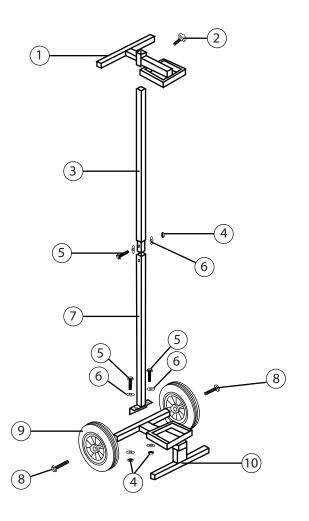

## **ATD-6559 Assembly Instructions**

- 1. Ensure that you have all the parts upon opening your unit. Listed in the order as shown above:
  - (2) Wheels
  - (1) Hardware set containing:
    - (1) Knob
- (3) M8 Lock Nuts
- (3) M8 Bolts (3) M8 Washers
- (1) Lower Vertical Tube
- $(1)\ Upper\ Vertical\ Tube$
- (1) Upper Film Holder
- (1) Lower Film Holder (Base)
- (2) M10 Bolts

3. Attach Lower Vertical Tube to the Lower Film Holder (Base) using an M8 Bolt, Washer and Lock Nut.

5. Slide Upper Film Holder over the Upper Vertical Tube as shown. Secure with the Knob. The Knob can be loosened so that the Upper Film Holder can slide to adjust for your film roll. Be usre to tighten the Knob after loading your film roll.

2. Attach the Wheels to the Lower Film Holder (Base) using the M10 Bolts

4. Slide the Upper Vertical Tube into the Lower Vertical Tube and secure with an M8 Bolt, Washer and Lock Nut.

6. Assembled unit.

| ITEM# | ORDERING PART# | PART DESCRIPTION         |
|-------|----------------|--------------------------|
| 1     | PRT6559-01     | UPPER FILM HOLDER        |
| 2     | PRT6559-HK     | KNOB                     |
| 3     | PRT6559-03     | UPPER VERTICAL TUBE      |
| 4     | PRT6559-HK     | LOCK NUT (M8)            |
| 5     | PRT6559-HK     | BOLT (M8)                |
| 6     | PRT6559-HK     | WASHER (M8)              |
| 7     | PRT6559-07     | LOWER VERTICAL TUBE      |
| 8     | PRT6559-HK     | BOLT (M10)               |
| 9     | PRT6559-09     | WHEEL                    |
| 10    | PRT6559-10     | LOWER FILM HOLDER (BASE) |

<sup>\*</sup>PRT6559-HK includes items 2, 4, 5, 6 and 8)