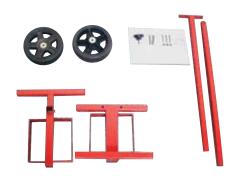

## **ATD-6559 Assembly Instructions**

- 1. Ensure that you have all the parts upon opening your unit. Listed in the order as shown above:
  - (2) Wheels
  - (1) Hardware set containing:
    - (1) Knob
- (3) M8 Lock Nuts
- (3) M8 Bolts (3) M8 Washers
- (1) Lower Vertical Tube
- $(1)\ Upper\ Vertical\ Tube$
- (1) Upper Film Holder
- (1) Lower Film Holder (Base)
- (2) M10 Bolts