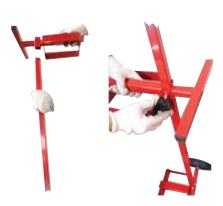

3. Attach Lower Vertical Tube to the Lower Film Holder (Base) using an M8 Bolt, Washer and Lock Nut.

5. Slide Upper Film Holder over the Upper Vertical Tube as shown. Secure with the Knob. The Knob can be loosened so that the Upper Film Holder can slide to adjust for your film roll. Be usre to tighten the Knob after loading your film roll.