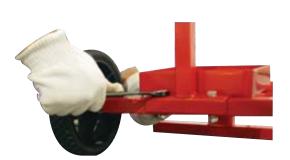

2. Attach the Wheels to the Lower Film Holder (Base) using the M10 Bolts

4. Slide the Upper Vertical Tube into the Lower Vertical Tube and secure with an M8 Bolt, Washer and Lock Nut.

6. Assembled unit.