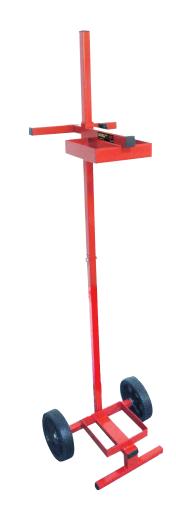

## ATD-6559 Masking Film Dispenser Owner's Manual

## Features:

- · Holds box firmly as you pull sheeting
- Keep sheeting clean and dry
- 8" rubber wheels allow easy movement in work area
- · Stands upright for convenient storage
- Fits box lengths from 14" 55"