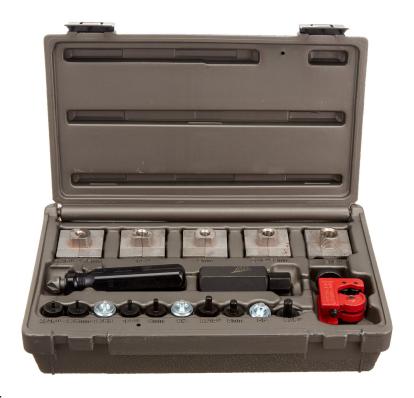

## **Master In-Line Flaring Tool Kit**

## Features:

- Unique design locks the adapters, cone and tube in a perfect line with less risk of breaking adapters.
- The clamp and set screws put pressure directly over the tube reducing the chance of the tube slipping from the clamp. This increases the overall life of the clamp by not wearing down the teeth inside from repeated slipping.
- The slender, low-profile design of this tool allows the user to make flares on the vehicle and in tight spaces. Flares can be achieved along frame rails or areas in the engine compartment, saving the user time from having to remove components or complete lines to make repairs.
- Set includes everything needed to do the following: 3/16", 1/4", 5/16 and 3/8" double and single flares; 4.75mm 6mm and 8mm double, bubble and single flares. Kit produces 45 degree angle flares