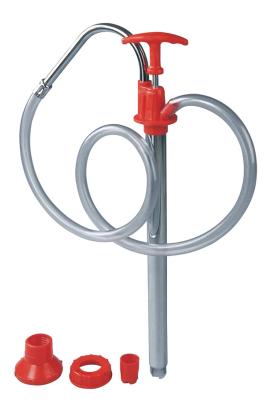

## **Ezee Flo Pump**

## Features:

- For use with most popular 5 gal. containers with 48" discharge hose fitted with curved pull out (Rieke) spout
- Versatile hand lift pump, engineered for trouble-free use
- Optional bung for use with 5 gal. drums with 2" male opening
- Also includes 3/4" pump length extender for use on high depth containers, by conveniently sliding on a special plastic extension
- Complete with 4 ft. vinyl hose with steel discharge spout
- Heavy-duty steel suction tube with the pump head made from high density polyethylene
- Delivers 1 qt. per 15 strokes
- Works with engine oil, gear oil, kerosene, diesel, light fuel and other petroleum based media
- WILL NOT work in PrimaTech's 5 gal. containers