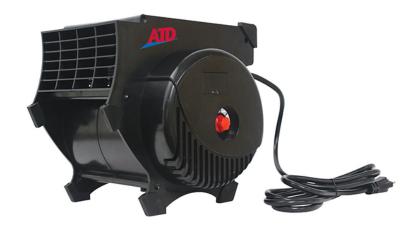

## ATD-41200

## 1200 CFM Pro Air Blower

## Features:

- Great for larger jobs & open workspaces
- Moves air up to 1,200 CFM
- Built-in overload protection
- (2) grounded convenience outlets with over current protection for simultaneous use with other power tools and accessories
- 4-position adjustment for concentrated air flow and fast drying
- Built-in carrying handle and cord wrap for easy mobility
- For indoor / outdoor use

## Specifications:

Air Movement: 1200 CFMRated Power: 2.0 Amp

• 3 speed switch (high, medium, low)

• Power Cord: 8.5 ft. cord length, SJTW 14AWG

• Power Outlet: (2) 11 Amp built-in grounded receptacles, with overload protection