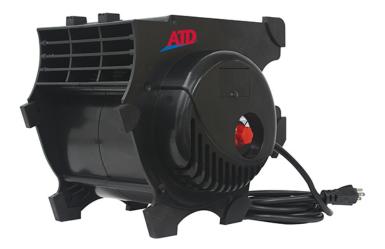

## ATD-40300

## 300 CFM Pro Air Blower

Features:

- Great for larger jobs and open workspaces
- Moves air up to 300 CFM
- Built-in overload protection

• (2) grounded convenience outlets with over current protection for simultaneous use with other power tools & accessories

- 4-position adjustment for concentrated air flow and fast drying
- Built-in carrying handle and cord wrap for easy mobility
- For indoor / outdoor use

Specifications:

- Air Movement: 300 CFM
- Rated Power: 1.0 Amp
- 3 speed switch (high, medium, low)
- Power Cord: 8.5 ft. cord length, SJTW 14AWG
- Power Outlet: (2) 11 Amp built-in grounded receptacles, with overload protection
- Housing Material: Impact Resistant ABS
- Rotational Speed (RPM): 1400, 1500, 1600
- Power Supply: 120 Volts, 60 Hz
- Unit Weight: 11.5 lbs.